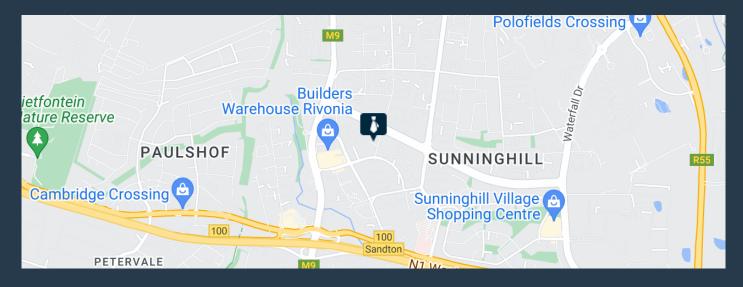

## SPIRE

www.spire.co.za

This very popular office block on Naivasha road, is creating more smaller office spaces to rent, the building offers back up power and water, with shared spaces of Auditoriums, board rooms and pause areas, however each office area is totally private and secure for the exclusive use of the tenant. These offices are immaculate and modern in the look and feel, with 24hour security and loads of parking. Access to the N1 highway is 1.5 km away and public transport is very close. there are several new spaces being created and occupation can be in June 2023. at Spire our team of property professionals are ready to find your perfect space. We have a longstanding relationship with the top property funds and property management companies in the...

#### **OFFICE TO LET SUNNINGHILL SANDTON**