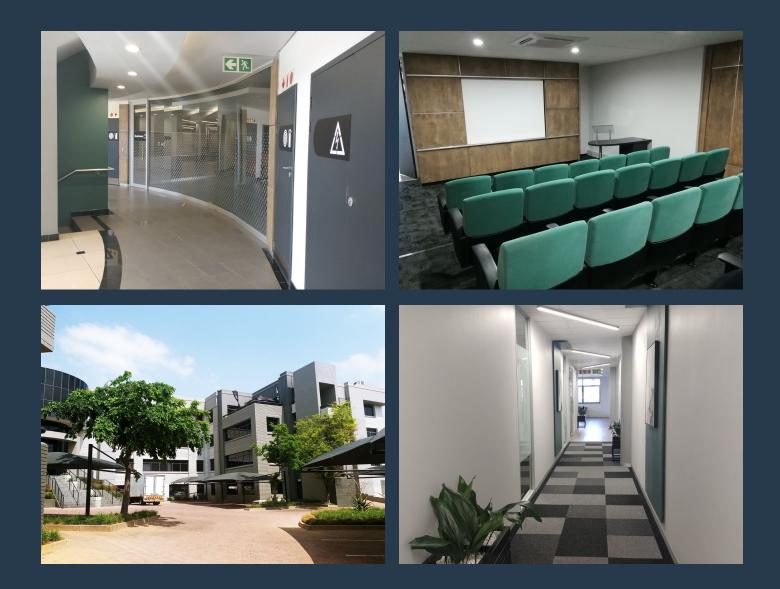

## SPIRE

www.spire.co.za

This very popular office block on Naivasha road, is creating more smaller office spaces to rent, the building offers back up power and water, with shared spaces of Auditoriums, board rooms and pause areas, however each office area is totally private and secure for the exclusive use of the tenant. These offices are immaculate and modern in the look and feel, with 24hour security and loads of parking. Access to the N1 highway is 1.5 km away and public transport is very close. there are several new spaces being created and occupation can be in June 2023. at Spire our team of property professionals are ready to find your perfect space. We have a longstanding relationship with the top property funds and property management companies in the...

#### **OFFICE TO LET SUNNINGHILL SANDTON**