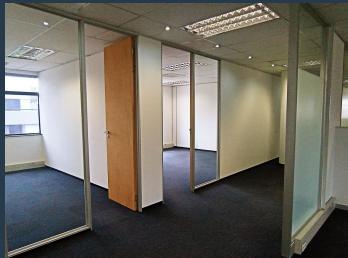

R86,830 per month excl. VAT R95 per m<sup>2</sup>

www.spire.co.za

914 m2 office on the first floor of a newly renovated building, that has free use of and Auditorium and meeting facilities and patio entertainment space. The office space has wonderful large windows for natural lights and is fully air conditioned. Back up Generator and water supply are provided to ensure efficiency. This building is Located 1km from the Rivonia Sandton offramps to the N1, it has easy access to all public transport routes and 3 shopping centres close by. This is the ideal commercial space for your business. Sandton, located of North of Johannesburg, an area comprising of commercial and retail property. Our team of property professionals are ready to find your perfect space. We have a longstanding relationship with the top...