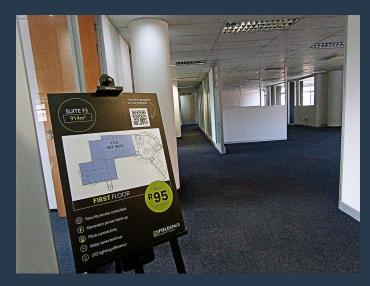

R86,830 per month excl. VAT R95 per m<sup>2</sup>

www.spire.co.za

914 m2 office on the first floor of a newly renovated building, that has free use of and Auditorium and meeting facilities and patio entertainment space. The office space has wonderful large windows for natural lights and is fully air conditioned. Back up Generator and water supply are provided to ensure efficiency. This building is Located 1km from the Rivonia Sandton offramps to the N1, it has easy access to all public transport routes and 3 shopping centres close by. This is the ideal commercial space for your business. Sandton, located of North of Johannesburg, an area comprising of commercial and retail property. Our team of property professionals are ready to find your perfect space. We have a longstanding relationship with the top...