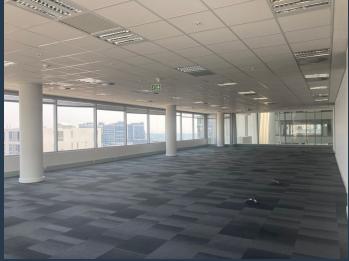

## R192,780 per month excl. VAT R170 per m<sup>2</sup>

SPIRE

www.spire.co.za

1134sqm to let in 90 Grayston drive is a pristine P-Grade property, situated in the heart of Sandton, Stunning P-grade office with a modern contemporary look and feel. The building has a common reception area to direct your clients through to your office as well as having its own coffee shop, dedicated basement parking for visitors and tenants. The building offers a generator where Diesel is charged pro-rata as well as back-up water available. This is an opportunity to be in the heart of Sandton, near all sorts of fantastic amenities like convenience shopping, restaurants, schools, places of worship and main highway access, taxis nodes and the Gautrain station. Sandton is still a highly vibrant, energetic business centre. Max and I have...

### OFFICES TO LET IN SANDTON | ON GRAYSTON DRIVE.

#### **PROPERTY DETAILS**

▲ Floor Size 1134m²

▲ Zoning Commercial