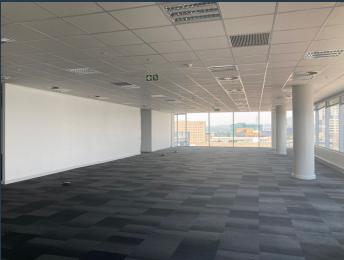

## R192,780 per month excl. VAT R170 per m<sup>2</sup>

SPIRE

www.spire.co.za

1134sqm to let in 90 Grayston drive is a pristine P-Grade property, situated in the heart of Sandton, Stunning P-grade office with a modern contemporary look and feel. The building has a common reception area to direct your clients through to your office as well as having its own coffee shop, dedicated basement parking for visitors and tenants. The building offers a generator where Diesel is charged pro-rata as well as back-up water available. This is an opportunity to be in the heart of Sandton, near all sorts of fantastic amenities like convenience shopping, restaurants, schools, places of worship and main highway access, taxis nodes and the Gautrain station. Sandton is still a highly vibrant, energetic business centre. Max and I have...

#### **PROPERTY DETAILS**

▲ Floor Size 1134m²

▲ Zoning Commercial