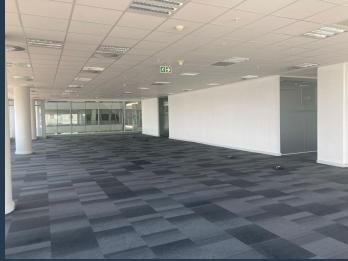

## R192,780 per month excl. VAT R170 per m<sup>2</sup>

SPIRE

www.spire.co.za

1134sqm to let in 90 Grayston drive is a pristine P-Grade property, situated in the heart of Sandton, Stunning P-grade office with a modern contemporary look and feel. The building has a common reception area to direct your clients through to your office as well as having its own coffee shop, dedicated basement parking for visitors and tenants. The building offers a generator where Diesel is charged pro-rata as well as back-up water available. This is an opportunity to be in the heart of Sandton, near all sorts of fantastic amenities like convenience shopping, restaurants, schools, places of worship and main highway access, taxis nodes and the Gautrain station. Sandton is still a highly vibrant, energetic business centre. Max and I have...

#### **PROPERTY DETAILS**

▲ Floor Size 1134m²

▲ Zoning Commercial