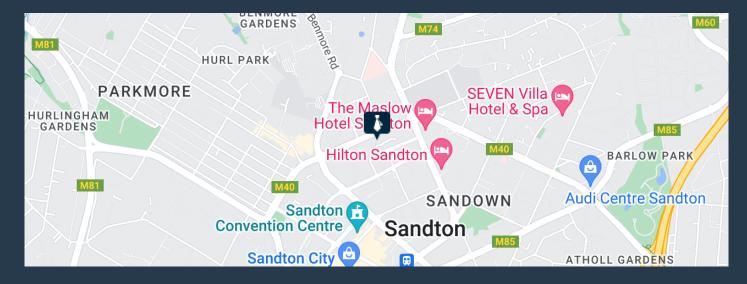

he heart of Sandton, Stunning P-grade office with a modern contemporary look and feel. The building has a common reception area to direct your clients through to your office as well as having its own coffee shop, dedicated basement parking for visitors and tenants. The building offers a generator where Diesel is charged pro-rata as well as back-up water available. This is an opportunity to be in the heart of Sandton, near all sorts of fantastic amenities like convenience shopping, restaurants, schools, places of worship and main highway access, taxis nodes and the Gautrain station. Sandton is still a highly vibrant, energetic business centre. Max and I have...





R192,780 per month excl. VAT R170 per m<sup>2</sup>



www.spire.co.za

### OFFICES TO LET IN SANDTON | ON GRAYSTON DRIVE.





#### **PROPERTY DETAILS**

▲ Floor Size 1134m²

▲ Zoning Commercial

# R192,780 per month excl. VAT R170 per $m^2$



www.spire.co.za









### **CONTACT US**



Nadeema Chothia Agent

- (011) 2685871
- 083 305 5354
- madeemac@spire.co.za