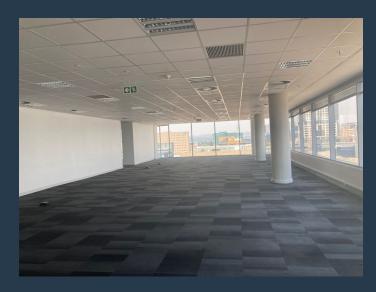

## R192,780 per month excl. VAT R170 per m<sup>2</sup>

SPIRE

www.spire.co.za

1134sqm to let in 90 Grayston drive is a pristine P-Grade property, situated in the heart of Sandton, Stunning P-grade office with a modern contemporary look and feel. The building has a common reception area to direct your clients through to your office as well as having its own coffee shop, dedicated basement parking for visitors and tenants. The building offers a generator where Diesel is charged pro-rata as well as back-up water available. This is an opportunity to be in the heart of Sandton, near all sorts of fantastic amenities like convenience shopping, restaurants, schools, places of worship and main highway access, taxis nodes and the Gautrain station. Sandton is still a highly vibrant, energetic business centre. Max and I have...

#### **PROPERTY DETAILS**

▲ Floor Size 1134m²

▲ Zoning Commercial