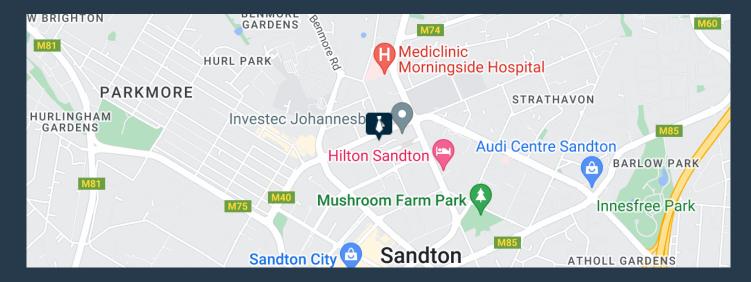

# SPIRE

www.spire.co.za

2000 Sqm Office space to rent in Sandton Central, On Grayston Drive Sandton. This is a beautiful building right in the heart of Sandton, office is fitted out with air-con, open plan, great views of the city from the office windows, full access control and basement parking bays available. It has a reception area, board room and ample space for a partitioned office fit out. it offers Bathroom, elevators, and security basement parking area. This is an opportunity to be in the heart of Sandton, near all sorts of fantastic amenities like convenience shopping, restaurants, schools, places of worship and main highway access, taxis nodes and the Gautrain station. Sandton is still a highly vibrant, energetic business centre. Max and I have been...

### 2000 SQM TO RENT IN SANDTON | SANDTON CENTRAL, SANDTON