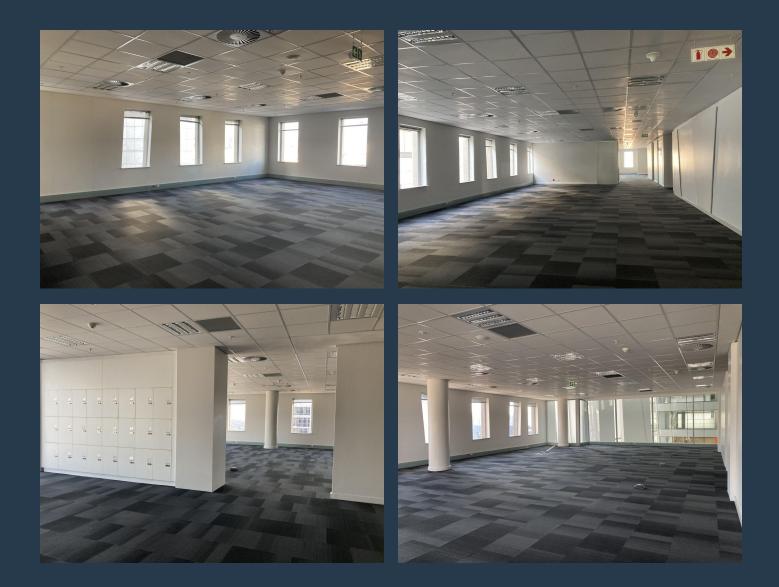

# SPIRE

www.spire.co.za

2000 Sqm Office space to rent in Sandton Central, On Grayston Drive Sandton. This is a beautiful building right in the heart of Sandton, office is fitted out with air-con, open plan, great views of the city from the office windows, full access control and basement parking bays available. It has a reception area, board room and ample space for a partitioned office fit out. it offers Bathroom, elevators, and security basement parking area. This is an opportunity to be in the heart of Sandton, near all sorts of fantastic amenities like convenience shopping, restaurants, schools, places of worship and main highway access, taxis nodes and the Gautrain station. Sandton is still a highly vibrant, energetic business centre. Max and I have been...

### **PROPERTY DETAILS**

- ▲ Security
- Air Conditioning
- ▲ Floor Size ▲ Zoning

Yes

Yes

**PROPERTY | WITH PURPOSE** 