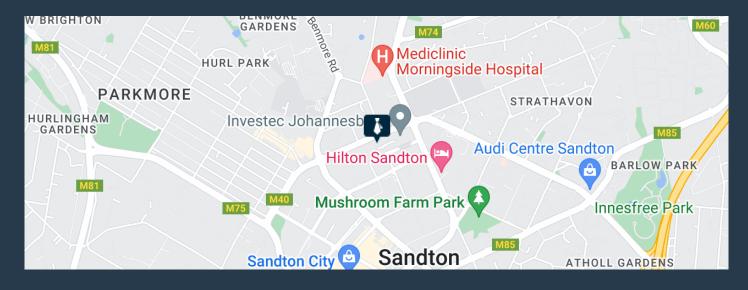

## R90,780 per month excl. VAT R170 per m<sup>2</sup>

www.spire.co.za

534 Sqm Office to rent in Santon Central on 90 Graystone drive Street. Fitted out office space with a reception, small open plan area and separate office suites. 90 Grayston is centrally located and within walking distance to the main public transport hub along Sandton city. The building has 24-hour security with full access control in place. Building includes water and Electricity for back up. This is an opportunity to be in the heart of Sandton, near all sorts of fantastic amenities like convenience shopping, restaurants, schools, places of worship and main highway access, taxis nodes and the Gautrain station. Sandton is still a highly vibrant, energetic business Centre. Max and I have been helping people source, and fit into a...

### 534 SQM TO RENT IN SANDTON | SANDTON CENTRAL, SANDTON