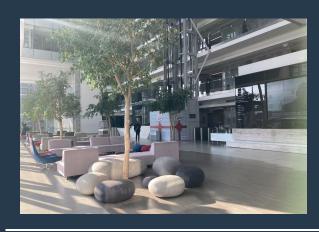

## R90,780 per month excl. VAT R170 per m<sup>2</sup>

www.spire.co.za

534 Sqm Office to rent in Santon Central on 90 Graystone drive Street. Fitted out office space with a reception, small open plan area and separate office suites. 90 Grayston is centrally located and within walking distance to the main public transport hub along Sandton city. The building has 24-hour security with full access control in place. Building includes water and Electricity for back up. This is an opportunity to be in the heart of Sandton, near all sorts of fantastic amenities like convenience shopping, restaurants, schools, places of worship and main highway access, taxis nodes and the Gautrain station. Sandton is still a highly vibrant, energetic business Centre. Max and I have been helping people source, and fit into a...