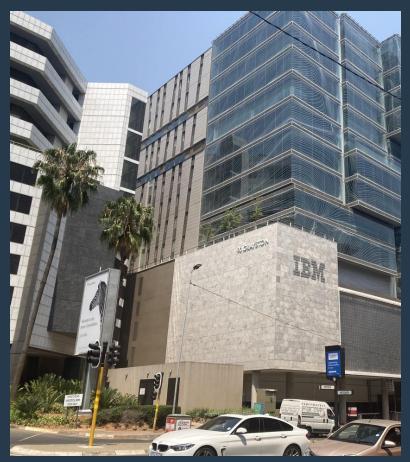

## R90,780 per month excl. VAT R170 per m<sup>2</sup>

www.spire.co.za

534 Sqm Office to rent in Santon Central on 90 Graystone drive Street. Fitted out office space with a reception, small open plan area and separate office suites. 90 Grayston is centrally located and within walking distance to the main public transport hub along Sandton city. The building has 24-hour security with full access control in place. Building includes water and Electricity for back up. This is an opportunity to be in the heart of Sandton, near all sorts of fantastic amenities like convenience shopping, restaurants, schools, places of worship and main highway access, taxis nodes and the Gautrain station. Sandton is still a highly vibrant, energetic business Centre. Max and I have been helping people source, and fit into a...

### 534 SQM TO RENT IN SANDTON | SANDTON CENTRAL, SANDTON