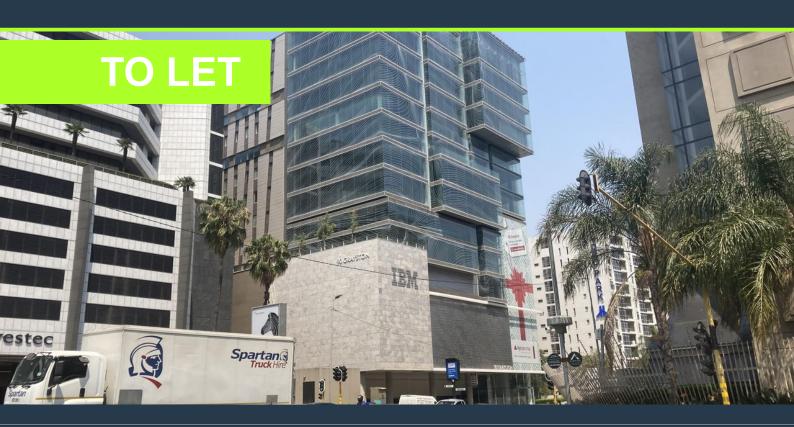

## R90,780 per month excl. VAT R170 per m<sup>2</sup>

www.spire.co.za

534 Sqm Office to rent in Santon Central on 90 Graystone drive Street. Fitted out office space with a reception, small open plan area and separate office suites. 90 Grayston is centrally located and within walking distance to the main public transport hub along Sandton city. The building has 24-hour security with full access control in place. Building includes water and Electricity for back up. This is an opportunity to be in the heart of Sandton, near all sorts of fantastic amenities like convenience shopping, restaurants, schools, places of worship and main highway access, taxis nodes and the Gautrain station. Sandton is still a highly vibrant, energetic business Centre. Max and I have been helping people source, and fit into a...

### 534 SQM TO RENT IN SANDTON | SANDTON CENTRAL, SANDTON