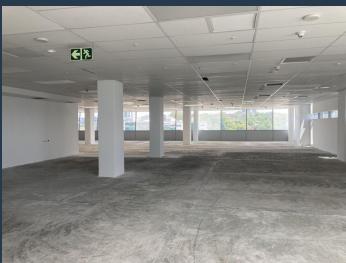

## R320,307 per month excl. VAT R185 per m<sup>2</sup>

www.spire.co.za

1731 Sqm office to let in Sandton central, Sandton, on 15 Alice Lane. This premier grade neatly fitted offices are right in the heart of Sandton City. the property includes Boardrooms, meeting rooms, internal kitchen, full electricity and water backup systems for uninterrupted working hours. Ideal for financial service providers, legal eagles, and call centres. Easy access to main arterials, M1 north and south, taxi ranks and bus routes. Lease periods and rent rates are flexible and tenant incentives are on offer. This is an opportunity to be in the heart of Sandton, near all sorts of fantastic amenities like convenience shopping, restaurants, schools, places of worship and main highway access, taxis nodes and the Gautrain station....

### 1731 SQM OFFICE TO LET IN SANDTON | SANDTON CENTRAL, SANDTON