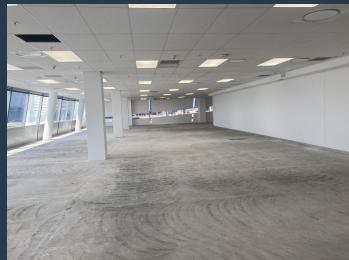

## R320,307 per month excl. VAT R185 per m<sup>2</sup>

www.spire.co.za

1731 Sqm office to let in Sandton central, Sandton, on 15 Alice Lane. This premier grade neatly fitted offices are right in the heart of Sandton City. the property includes Boardrooms, meeting rooms, internal kitchen, full electricity and water backup systems for uninterrupted working hours. Ideal for financial service providers, legal eagles, and call centres. Easy access to main arterials, M1 north and south, taxi ranks and bus routes. Lease periods and rent rates are flexible and tenant incentives are on offer. This is an opportunity to be in the heart of Sandton, near all sorts of fantastic amenities like convenience shopping, restaurants, schools, places of worship and main highway access, taxis nodes and the Gautrain station....

### 1731 SQM OFFICE TO LET IN SANDTON | SANDTON CENTRAL, SANDTON