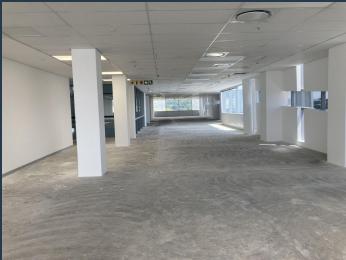

## R320,307 per month excl. VAT R185 per m<sup>2</sup>

www.spire.co.za

1731 Sqm office to let in Sandton central, Sandton, on 15 Alice Lane. This premier grade neatly fitted offices are right in the heart of Sandton City. the property includes Boardrooms, meeting rooms, internal kitchen, full electricity and water backup systems for uninterrupted working hours. Ideal for financial service providers, legal eagles, and call centres. Easy access to main arterials, M1 north and south, taxi ranks and bus routes. Lease periods and rent rates are flexible and tenant incentives are on offer. This is an opportunity to be in the heart of Sandton, near all sorts of fantastic amenities like convenience shopping, restaurants, schools, places of worship and main highway access, taxis nodes and the Gautrain station....

### 1731 SQM OFFICE TO LET IN SANDTON | SANDTON CENTRAL, SANDTON