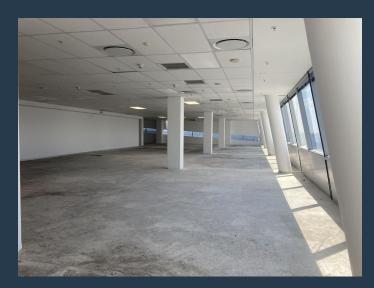

## R320,307 per month excl. VAT R185 per m<sup>2</sup>

www.spire.co.za

1731 Sqm office to let in Sandton central, Sandton, on 15 Alice Lane. This premier grade neatly fitted offices are right in the heart of Sandton City. the property includes Boardrooms, meeting rooms, internal kitchen, full electricity and water backup systems for uninterrupted working hours. Ideal for financial service providers, legal eagles, and call centres. Easy access to main arterials, M1 north and south, taxi ranks and bus routes. Lease periods and rent rates are flexible and tenant incentives are on offer. This is an opportunity to be in the heart of Sandton, near all sorts of fantastic amenities like convenience shopping, restaurants, schools, places of worship and main highway access, taxis nodes and the Gautrain station....

### 1731 SQM OFFICE TO LET IN SANDTON | SANDTON CENTRAL, SANDTON