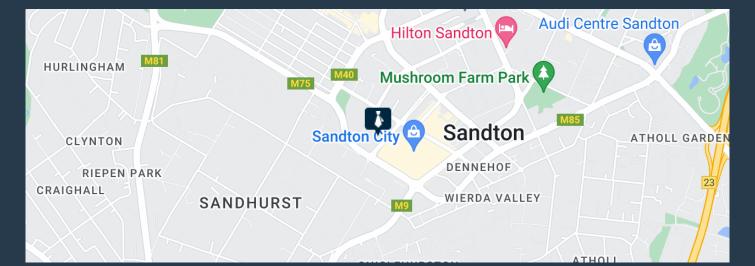

Blinds, Kitchenette an Air-condition and shared bathrooms in each floor. the property has a full electricity and water backup systems for uninterrupted working hours. There is lift access to all the buildings, these offices are Ideal for financial service providers, legal eagles, and call canters. walking distance to Sandton city, Nelson Mandela Square and Sandton Taxi Terminals. This is an opportunity to be in the heart of Sandton, near all sorts of fantastic amenities like convenience shopping, restaurants, schools, places of worship and main highway access, taxis nodes and the Gautrain...





WEB REF: CL3963

**PROPERTY | WITH PURPOSE** 

## **R71,370** per month excl. VAT R195 per m<sup>2</sup>

## SPIRE

www.spire.co.za

### **OFFICE TO RENT IN SANDTON | SANDTON CENTRAL SANDTON**





#### **PROPERTY DETAILS**

- ▲ Security
- Air Conditioning
- ▲ Floor Size ▲ Zoning

Yes

Yes



**PROPERTY | WITH PURPOSE** 

### R71,370 per month excl. VAT R195 per m<sup>2</sup>

## SPIRE

www.spire.co.za



### **CONTACT US**



#### Nadeema Chothia Agent

- **(**011) 2685<u>871</u>
- 083 305 5354
- 📩 nadeemac@spire.co.za