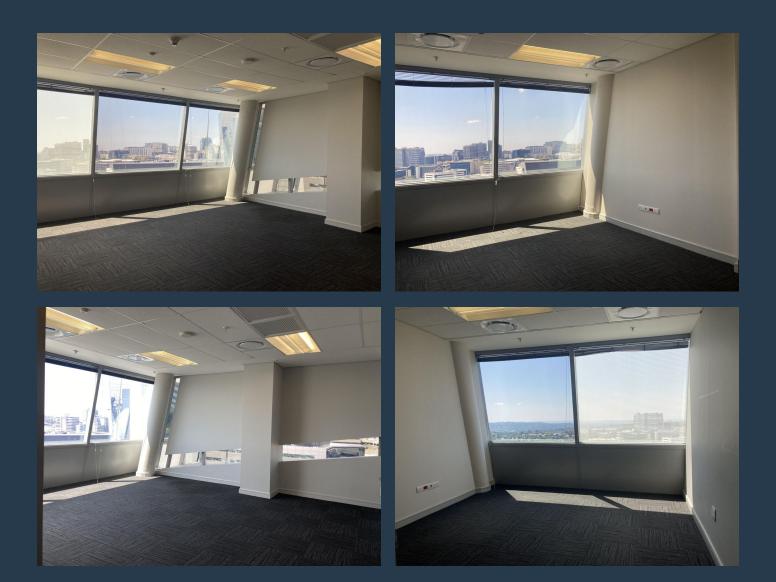

# SPIRE

www.spire.co.za

366 Sqm office space to Rent in Sandton Central, Sandton. on 15 Alice Lane Sandton Central. This P grade office is fully partitioned with fitted Blinds, Kitchenette an Air-condition and shared bathrooms in each floor. the property has a full electricity and water backup systems for uninterrupted working hours. There is lift access to all the buildings, these offices are Ideal for financial service providers, legal eagles, and call canters. walking distance to Sandton city, Nelson Mandela Square and Sandton Taxi Terminals. This is an opportunity to be in the heart of Sandton, near all sorts of fantastic amenities like convenience shopping, restaurants, schools, places of worship and main highway access, taxis nodes and the Gautrain...