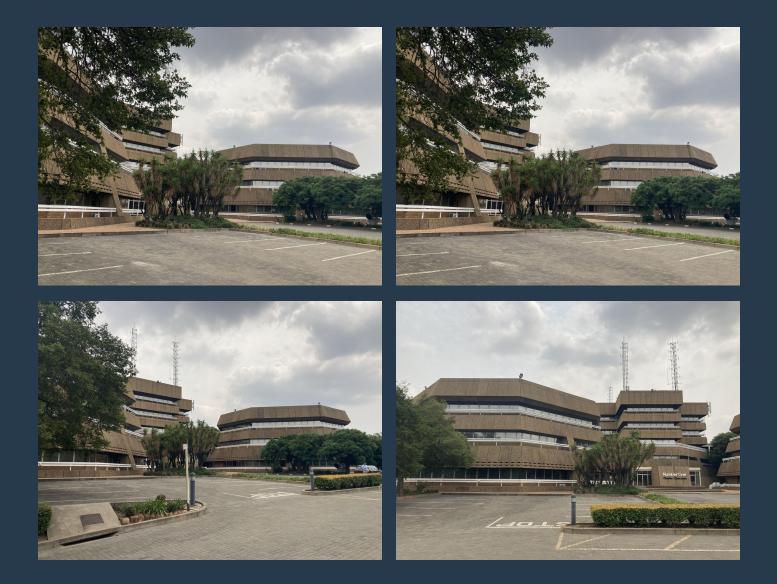

# SPIRE

www.spire.co.za

2865 Sqm office space to let in central Sandton, on 1 Charles Crescent. An opportunity to be in the heart of Sandton, near Gautrain station and within walking distance of the retail mecca, Sandton City and Nelson Mandela square. 24-hour security and access control make the offices a safe environment to work. Added to this comfort, the property has a full electricity and water backup systems for uninterrupted working hours. Ideal for financial service providers, legal eagles, and call centres. The offices are easily subdivided in smaller, tailor-made opportunities too. Easy access to main arterials, M1 north and south, taxi ranks and bus routes. Lease periods and rent rates are flexible and tenant incentives are on offer. Sandton still...

### 2,865M<sup>2</sup> OFFICE TO LET IN SANDTON CENTRAL