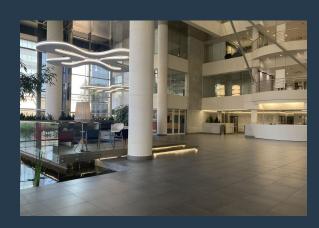

## R27,900 per month excl. VAT R155 per m<sup>2</sup>

SPIRE

www.spire.co.za

180 sqm office to rent in Sandton Central, Sandton. office located on the 5th floor of the building on Fredman towers Sandton. These offices are fully partitioned with meeting rooms boardrooms, communal kitchen and bathrooms each floor. Office offers Full backup generator, Ample parking in basement, shaded and open bays Wheelchair access to the building and a lift to all floors and 24 hours security. Various sizes available from 180sqm to 1000sqm. A great opportunity to be in the heart of Sandton closer to all restaurants in Nelson Mandela square, Sandton city and Sandton taxi terminals, Easy access to all surroundings Suburbs using main arterials, M1 north and south. This is an opportunity to be in the heart of Sandton, near all sorts...