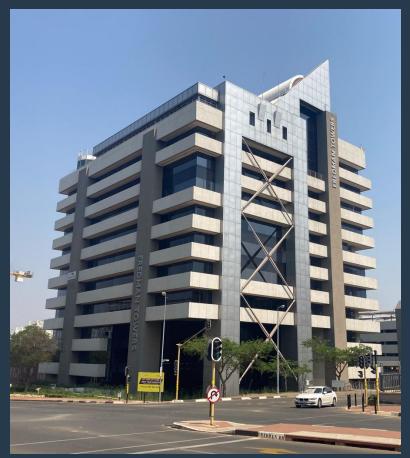

## R27,900 per month excl. VAT R155 per m<sup>2</sup>

SPIRE

www.spire.co.za

180 sqm office to rent in Sandton Central, Sandton. office located on the 5th floor of the building on Fredman towers Sandton. These offices are fully partitioned with meeting rooms boardrooms, communal kitchen and bathrooms each floor. Office offers Full backup generator, Ample parking in basement, shaded and open bays Wheelchair access to the building and a lift to all floors and 24 hours security. Various sizes available from 180sqm to 1000sqm. A great opportunity to be in the heart of Sandton closer to all restaurants in Nelson Mandela square, Sandton city and Sandton taxi terminals, Easy access to all surroundings Suburbs using main arterials, M1 north and south. This is an opportunity to be in the heart of Sandton, near all sorts...

### 180 OFFICES TO RENT IN SANDTON |SANDTON CENTRAL, SANDTON