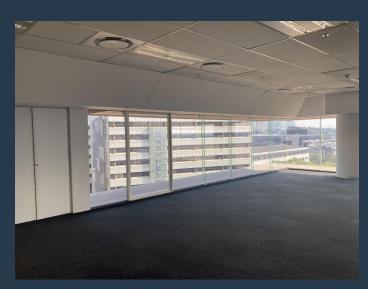

## R27,900 per month excl. VAT R155 per m<sup>2</sup>

SPIRE

www.spire.co.za

180 sqm office to rent in Sandton Central, Sandton. office located on the 5th floor of the building on Fredman towers Sandton. These offices are fully partitioned with meeting rooms boardrooms, communal kitchen and bathrooms each floor. Office offers Full backup generator, Ample parking in basement, shaded and open bays Wheelchair access to the building and a lift to all floors and 24 hours security. Various sizes available from 180sqm to 1000sqm. A great opportunity to be in the heart of Sandton closer to all restaurants in Nelson Mandela square, Sandton city and Sandton taxi terminals, Easy access to all surroundings Suburbs using main arterials, M1 north and south. This is an opportunity to be in the heart of Sandton, near all sorts...

### 180 OFFICES TO RENT IN SANDTON |SANDTON CENTRAL, SANDTON