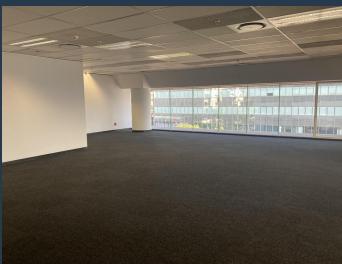

## R27,900 per month excl. VAT R155 per m<sup>2</sup>

SPIRE

www.spire.co.za

180 sqm office to rent in Sandton Central, Sandton. office located on the 5th floor of the building on Fredman towers Sandton. These offices are fully partitioned with meeting rooms boardrooms, communal kitchen and bathrooms each floor. Office offers Full backup generator, Ample parking in basement, shaded and open bays Wheelchair access to the building and a lift to all floors and 24 hours security. Various sizes available from 180sqm to 1000sqm. A great opportunity to be in the heart of Sandton closer to all restaurants in Nelson Mandela square, Sandton city and Sandton taxi terminals, Easy access to all surroundings Suburbs using main arterials, M1 north and south. This is an opportunity to be in the heart of Sandton, near all sorts...

### 180 OFFICES TO RENT IN SANDTON |SANDTON CENTRAL, SANDTON