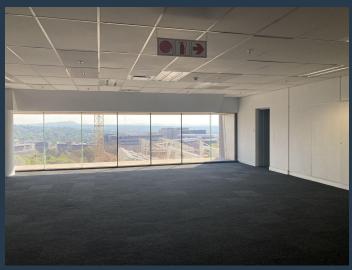

## R27,900 per month excl. VAT R155 per m<sup>2</sup>

SPIRE

www.spire.co.za

180 sqm office to rent in Sandton Central, Sandton. office located on the 5th floor of the building on Fredman towers Sandton. These offices are fully partitioned with meeting rooms boardrooms, communal kitchen and bathrooms each floor. Office offers Full backup generator, Ample parking in basement, shaded and open bays Wheelchair access to the building and a lift to all floors and 24 hours security. Various sizes available from 180sqm to 1000sqm. A great opportunity to be in the heart of Sandton closer to all restaurants in Nelson Mandela square, Sandton city and Sandton taxi terminals, Easy access to all surroundings Suburbs using main arterials, M1 north and south. This is an opportunity to be in the heart of Sandton, near all sorts...

### 180 OFFICES TO RENT IN SANDTON |SANDTON CENTRAL, SANDTON