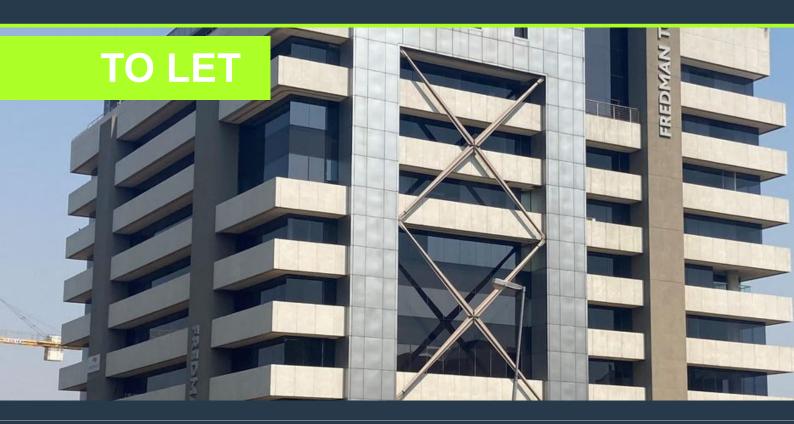

## R27,900 per month excl. VAT R155 per m<sup>2</sup>

SPIRE

www.spire.co.za

180 sqm office to rent in Sandton Central, Sandton. office located on the 5th floor of the building on Fredman towers Sandton. These offices are fully partitioned with meeting rooms boardrooms, communal kitchen and bathrooms each floor. Office offers Full backup generator, Ample parking in basement, shaded and open bays Wheelchair access to the building and a lift to all floors and 24 hours security. Various sizes available from 180sqm to 1000sqm. A great opportunity to be in the heart of Sandton closer to all restaurants in Nelson Mandela square, Sandton city and Sandton taxi terminals, Easy access to all surroundings Suburbs using main arterials, M1 north and south. This is an opportunity to be in the heart of Sandton, near all sorts...

### 180 OFFICES TO RENT IN SANDTON |SANDTON CENTRAL, SANDTON