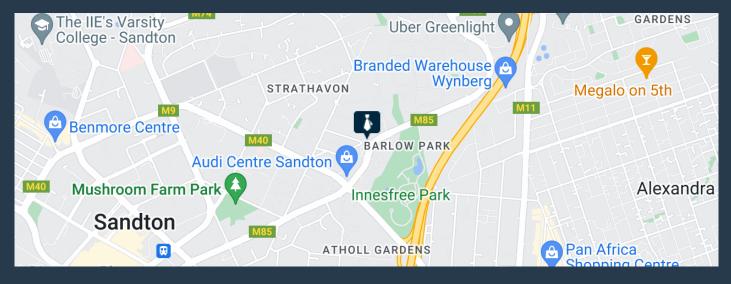

## **R41,800** per month excl. VAT R110 per m<sup>2</sup>

www.spire.co.za

380 Sqm office to rent in Sandown Sandton, on 151 Katherine, Sandton. This is a fully partitioned office includes fitted Blinds, Kitchenette an Air-condition and shared bathrooms in each floor, the property has a full electricity and water backup systems for uninterrupted working hours. There is lift access to all the buildings, these offices are Ideal for financial service providers, legal eagles, and call canters. The offices are easily sub-divided in smaller, tailor-made opportunities too. The property is near the Gautrain station and within walking distance of the retail The Marc shopping centre, Sandton City and Nelson Mandela square. This is an opportunity to be in the heart of Sandton, near all sorts of fantastic amenities like...

### 380 SQM OFFICE TO LET ON | SANDOWN SANDTON