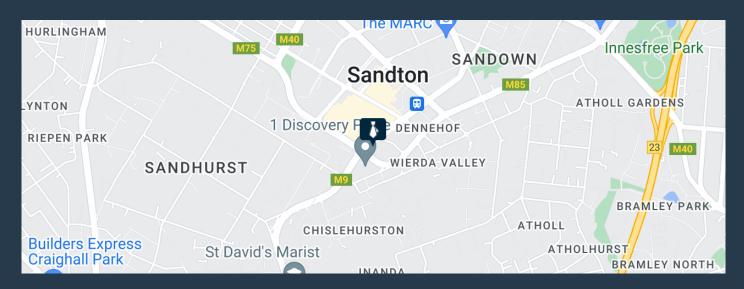

# R191,995 per month excl. VAT R215 per m<sup>2</sup>

www.spire.co.za

893 Sqm office space to rent in Sandton Central, Sandton. on 90 Rivonia Road. This exceptional building in the heart of the CBD, has offices that can be tailor made to suit almost any business. 90 Rivonia, is strategically located at the juncture of Pybus and Rivonia Road, delivers distinctive design principles, fluid flow lines and customizable interior spaces that make for a dramatic, dynamic, and enabling work environment. Easy access to all types of public transportation including the Gautrain and Sandton Taxi Terminals, Sandton Central is also easily accessible using the M1 North & South along Grayston Drive and William Nicol Drive. This is an opportunity to be in the heart of Sandton, near all sorts of fantastic amenities like...

### 893 SQM OFFICES TO RENT IN SANDTON SANDTON CENTRAL, SANDTON