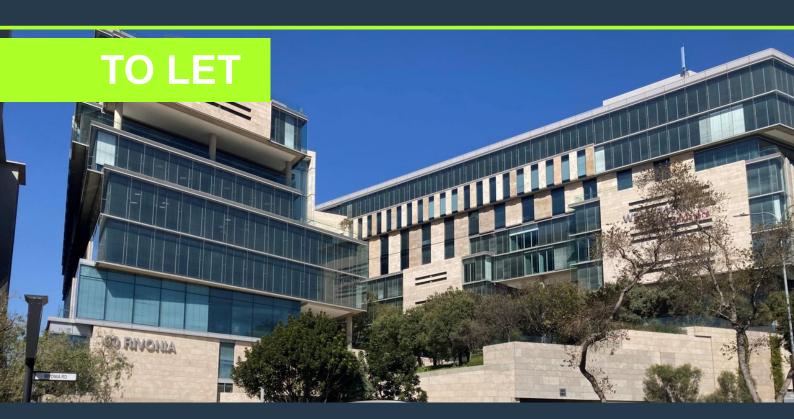

# R191,995 per month excl. VAT R215 per m<sup>2</sup>

www.spire.co.za

893 Sqm office space to rent in Sandton Central, Sandton. on 90 Rivonia Road. This exceptional building in the heart of the CBD, has offices that can be tailor made to suit almost any business. 90 Rivonia, is strategically located at the juncture of Pybus and Rivonia Road, delivers distinctive design principles, fluid flow lines and customizable interior spaces that make for a dramatic, dynamic, and enabling work environment. Easy access to all types of public transportation including the Gautrain and Sandton Taxi Terminals, Sandton Central is also easily accessible using the M1 North & South along Grayston Drive and William Nicol Drive. This is an opportunity to be in the heart of Sandton, near all sorts of fantastic amenities like...

### 893 SQM OFFICES TO RENT IN SANDTON SANDTON CENTRAL, SANDTON