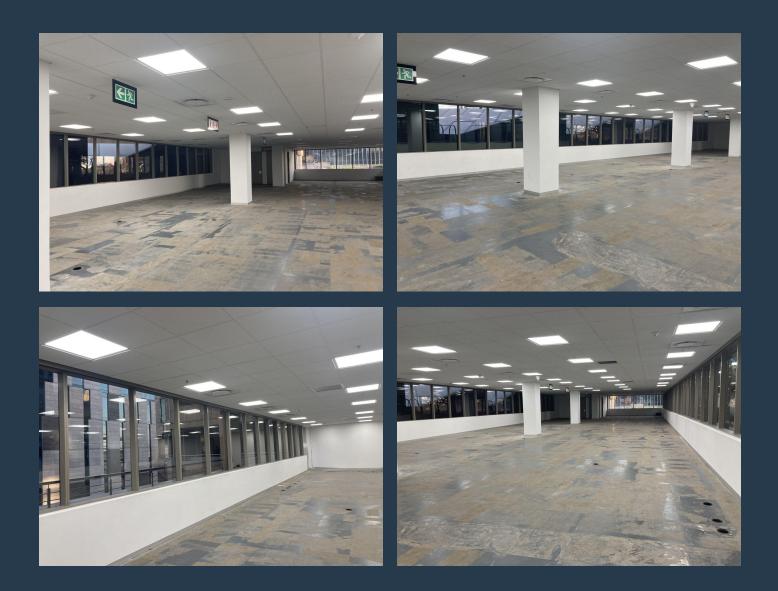

# SPIRE

www.spire.co.za

1,327 Sqm office space to let in Sandton central, Sandton. on 61 Katherine. This exceptional building in the heart of the CBD, has offices that can be tailor made to suit almost any business. The office unit is situated on the 3rd floor of the building, currently white boxed and ready for occupation. Building includes lift access to every floor, communal bathrooms per floor, 24-hour security, water and electricity. This is an opportunity to be in the heart of Sandton, near all sorts of fantastic amenities like convenience shopping, restaurants, schools, places of worship and main highway access, taxis nodes and the Gautrain station. Sandton is still a highly vibrant, energetic business Centre. Max and I have been helping people source,...

### 1327 OFFICES TO RENT IN SANDTON | SANDTON CENTRAL, SANDTON

#### **PROPERTY DETAILS**

▲ Security

Air Conditioning

Yes Yes ▲ Floor Size ▲ Zoning 1327m<sup>2</sup> Commercial **PROPERTY | WITH PURPOSE** 