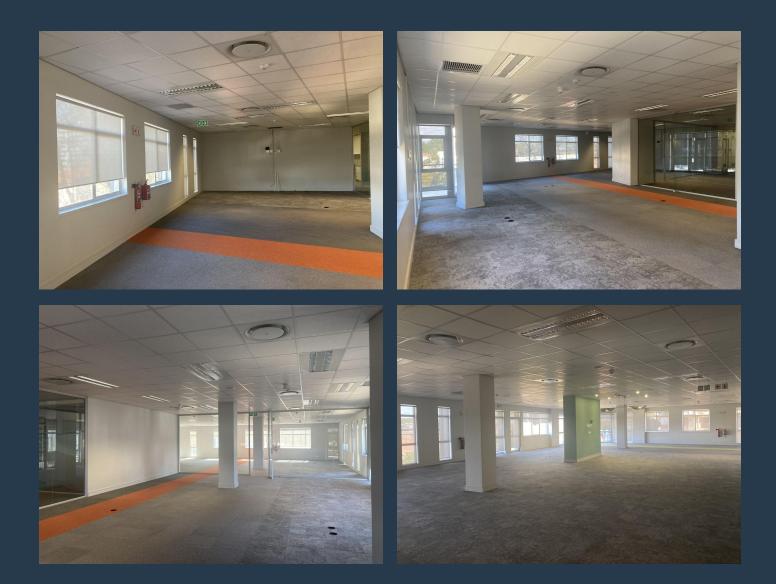

# SPIRE

www.spire.co.za

2331sqm Office Space to Rent in Sandton. Sandton Central, Sandton. Open plan office space located on the 4th floor at 88 Stella Street. Very neat space, the space includes a small kitchen as well as access to bathrooms on the floor. 88 stella offers full access control with great security. The building is very close all main public transport routes in the area, and within walking distance to the train station, bus terminal and taxi rank. This office is perfect for office administrators and law firms as Sandton city is only just a stone throw. Contact us to know more. This is an opportunity to be in the heart of Sandton, near all sorts of fantastic amenities like convenience shopping, restaurants, schools, places of worship and main...

### **PROPERTY DETAILS**

- ▲ Security
- Air Conditioning
- Yes Yes
- ▲ Floor Size

Zoning

2331m<sup>2</sup> Commercial **PROPERTY | WITH PURPOSE** 