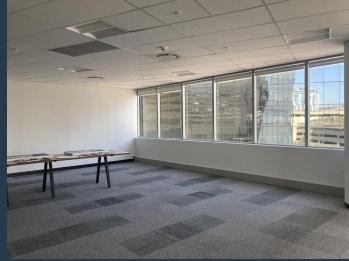

### R40,725 per month excl. VAT R225 per m<sup>2</sup>

SPIRE

www.spire.co.za

181 Sqm Offices to Let in Sandton, within Alice Lane 3. The space is situated on the 4th floor south of the building. Office includes a kitchenette,2 meeting rooms, office suites and a large reception area. The floor has communal bathrooms for the tenants convenience. The building has 24-hours Security, a back-up generator and water in place to ensure minimal downtime during unplanned outages. The building is in proximity to Sandton city and Mandela Square. It is easily accessible to the Sandton Gautrain Station and the M1 Highway. We have been helping businesses just like yours to find their perfect Commercial retail or industrial space. Our team of property professionals are ready to find your perfect space. We have a longstanding...