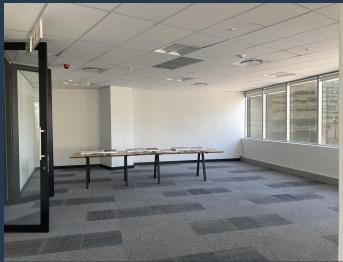

### R40,725 per month excl. VAT R225 per m<sup>2</sup>

SPIRE

www.spire.co.za

181 Sqm Offices to Let in Sandton, within Alice Lane 3. The space is situated on the 4th floor south of the building. Office includes a kitchenette,2 meeting rooms, office suites and a large reception area. The floor has communal bathrooms for the tenants convenience. The building has 24-hours Security, a back-up generator and water in place to ensure minimal downtime during unplanned outages. The building is in proximity to Sandton city and Mandela Square. It is easily accessible to the Sandton Gautrain Station and the M1 Highway. We have been helping businesses just like yours to find their perfect Commercial retail or industrial space. Our team of property professionals are ready to find your perfect space. We have a longstanding...