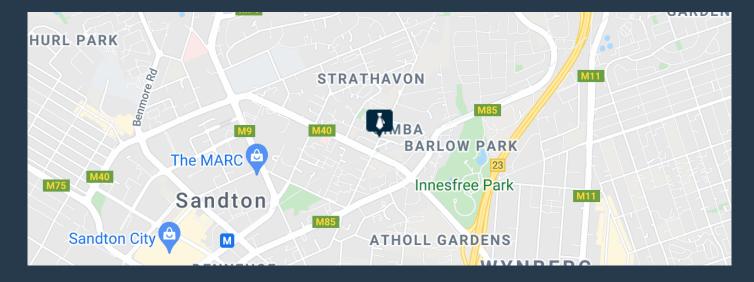

## R22,125 per month excl. VAT R125 per m<sup>2</sup>

www.spire.co.za

177 Sqm Office Space to Let in Sandton, within Upper Grayston Office Park, Block E. This A-Grade office is a modern Green Star rated building. This neat fully fitted out office is located on the first floor of Block E. The space has partitioned offices, meeting rooms, balconies as well as a kitchenette and bathrooms internally. The building has full length windows that introduce high levels of daylight, reducing the building's energy demand. The building has a mixed-mode HVAC system allowing the HVAC system to be switched off when outside conditions are favourable. The lighting system is fitted with motion sensors and water is heated through solar hot water. The building makes provision for cyclists as well. Upper Grayston Office Park is...