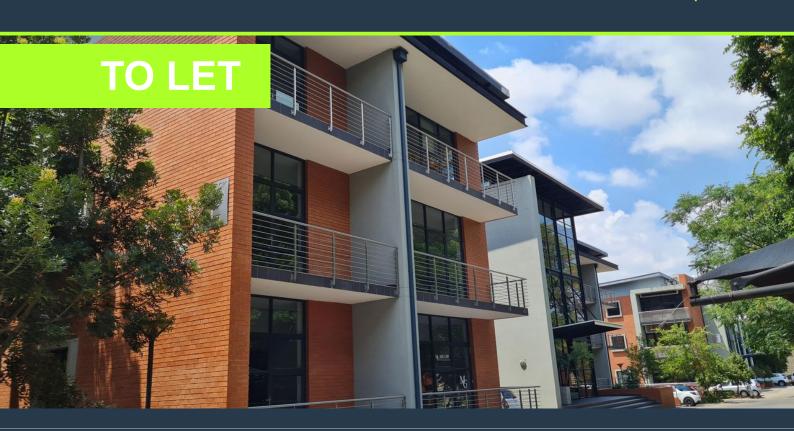

## R22,125 per month excl. VAT R125 per m<sup>2</sup>

www.spire.co.za

177 Sqm Office Space to Let in Sandton, within Upper Grayston Office Park, Block E. This A-Grade office is a modern Green Star rated building. This neat fully fitted out office is located on the first floor of Block E. The space has partitioned offices, meeting rooms, balconies as well as a kitchenette and bathrooms internally. The building has full length windows that introduce high levels of daylight, reducing the building's energy demand. The building has a mixed-mode HVAC system allowing the HVAC system to be switched off when outside conditions are favourable. The lighting system is fitted with motion sensors and water is heated through solar hot water. The building makes provision for cyclists as well. Upper Grayston Office Park is...

R22,125 per month excl. VAT R125 per m<sup>2</sup>

www.spire.co.za

OFFICE SPACE TO LET IN SANDTON | UPPER GRAYSTON OFFICE PARK: BLOCK...