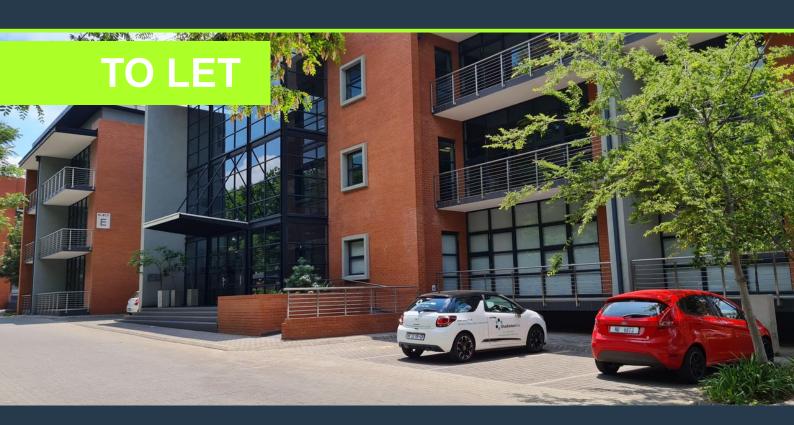

## R36,750 per month excl. VAT

www.spire.co.za

294 Sqm Office Space to Let in Sandton, within Upper Grayston Office Park, Block E. This A-Grade office is a modern Green Star rated building. The space is fitted out and is located on the ground floor of Block E. The space includes partitioned offices with balconies, meeting rooms, an open plan area, bathrooms internally and a kitchenette for the tenants convenience. The building has full length windows that introduce high levels of daylight, reducing the building's energy demand. The building has a mixed-mode HVAC system allowing the HVAC system to be switched off when outside conditions are favourable. The lighting system is fitted with motion sensors and water is heated through solar hot water. The building makes provision for...