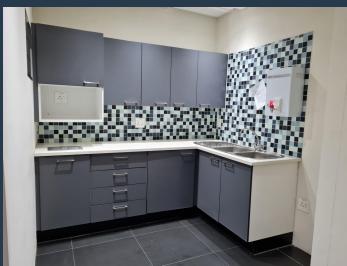

## R36,750 per month excl. VAT

www.spire.co.za

294 Sqm Office Space to Let in Sandton, within Upper Grayston Office Park, Block E. This A-Grade office is a modern Green Star rated building. The space is fitted out and is located on the ground floor of Block E. The space includes partitioned offices with balconies, meeting rooms, an open plan area, bathrooms internally and a kitchenette for the tenants convenience. The building has full length windows that introduce high levels of daylight, reducing the building's energy demand. The building has a mixed-mode HVAC system allowing the HVAC system to be switched off when outside conditions are favourable. The lighting system is fitted with motion sensors and water is heated through solar hot water. The building makes provision for...