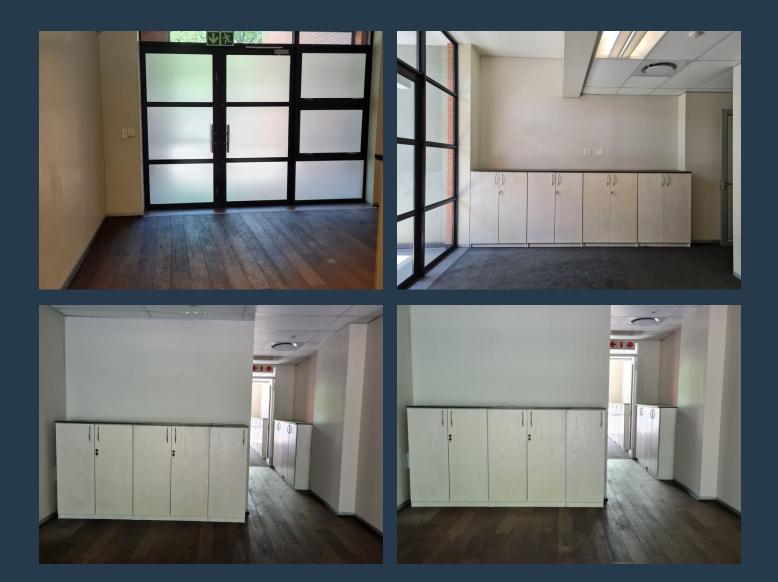

## SPIRE

www.spire.co.za

91 Sqm Office Space to Let in Sandton, within Upper Grayston Office Park, Block E. This A-Grade office is a modern Green Star rated building. This office is currently fully fitted out and is suitable for a small business or start-up. The office features ample cupboard space for storage, a separate entrance at the back of the office with a balcony, beautiful and modern finishes, a kitchenette and a bathroom internally. The building has full length windows that introduce high levels of daylight, reducing the building's energy demand. The building has a mixedmode HVAC system allowing the HVAC system to be switched off when outside conditions are favourable. The lighting system is fitted with motion sensors and water is heated through solar...