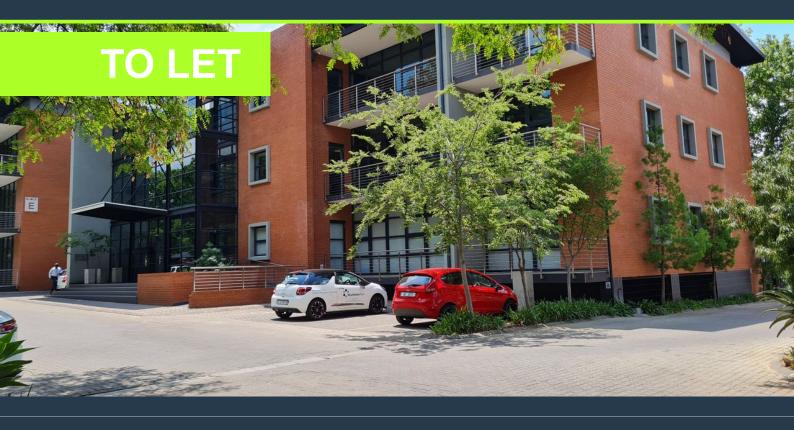

## SPIRE

www.spire.co.za

91 Sqm Office Space to Let in Sandton, within Upper Grayston Office Park, Block E. This A-Grade office is a modern Green Star rated building. This office is currently fully fitted out and is suitable for a small business or start-up. The office features ample cupboard space for storage, a separate entrance at the back of the office with a balcony, beautiful and modern finishes, a kitchenette and a bathroom internally. The building has full length windows that introduce high levels of daylight, reducing the building's energy demand. The building has a mixedmode HVAC system allowing the HVAC system to be switched off when outside conditions are favourable. The lighting system is fitted with motion sensors and water is heated through solar...

### OFFICE SPACE TO LET IN SANDTON | UPPER GRAYSTON OFFICE PARK: BLOCK...