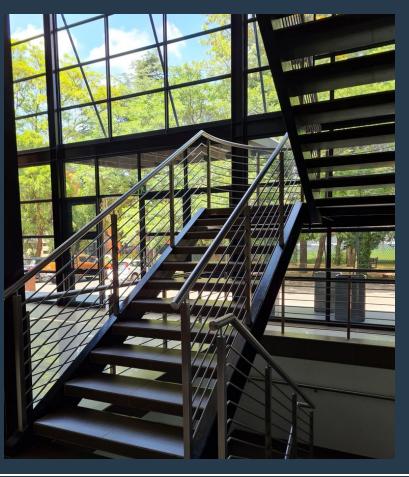

## SPIRE

www.spire.co.za

91 Sqm Office Space to Let in Sandton, within Upper Grayston Office Park, Block E. This A-Grade office is a modern Green Star rated building. This office is currently fully fitted out and is suitable for a small business or start-up. The office features ample cupboard space for storage, a separate entrance at the back of the office with a balcony, beautiful and modern finishes, a kitchenette and a bathroom internally. The building has full length windows that introduce high levels of daylight, reducing the building's energy demand. The building has a mixedmode HVAC system allowing the HVAC system to be switched off when outside conditions are favourable. The lighting system is fitted with motion sensors and water is heated through solar...