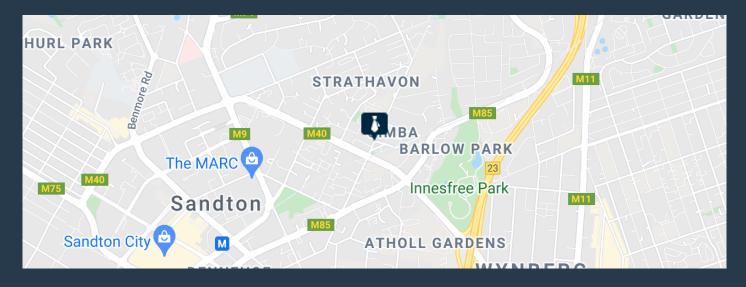

# R260,125 per month excl. VAT

R125 per m² www.spire.co.za

2081 Sqm Office Space to Let in Sandton, within Upper Grayston Office Park, Block B. This A-Grade office is a modern Green Star rated building. This office is currently fully-fitted out and is suitable for a single tenant. The office takes up 3 floors and features two full wet kitchens, bathrooms on all floors, partitioned offices, meeting rooms with balconies, modern finishes, and ample open- plan areas. There is direct access to the underground parking area and the building has full length windows that introduce high levels of daylight, reducing the building's energy demand. The building has a mixed-mode HVAC system allowing the HVAC system to be switched off when outside conditions are favourable. The lighting system is fitted with...

### 

OFFICE SPACE TO LET IN SANDTON | UPPER GRAYSTON OFFICE PARK: BLOCK...