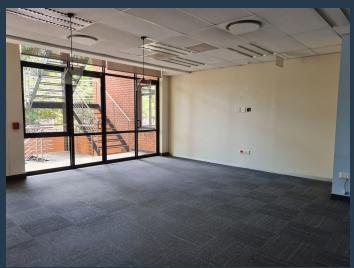

# R260,125 per month excl. VAT

R125 per m² www.spire.co.za

2081 Sqm Office Space to Let in Sandton, within Upper Grayston Office Park, Block B. This A-Grade office is a modern Green Star rated building. This office is currently fully-fitted out and is suitable for a single tenant. The office takes up 3 floors and features two full wet kitchens, bathrooms on all floors, partitioned offices, meeting rooms with balconies, modern finishes, and ample open- plan areas. There is direct access to the underground parking area and the building has full length windows that introduce high levels of daylight, reducing the building's energy demand. The building has a mixed-mode HVAC system allowing the HVAC system to be switched off when outside conditions are favourable. The lighting system is fitted with...