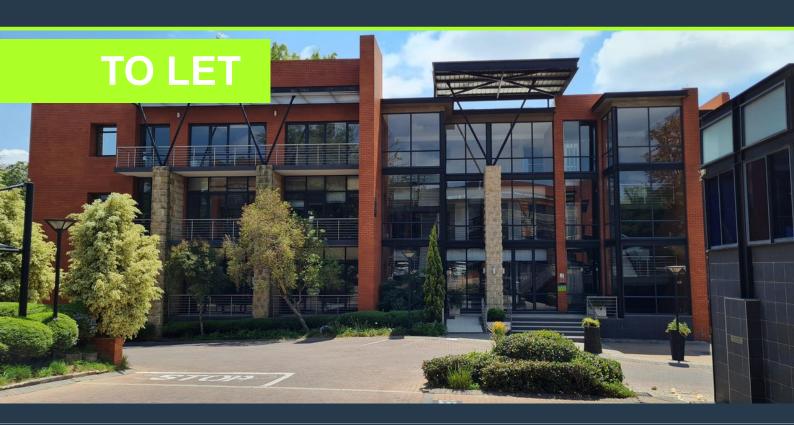

# R260,125 per month excl. VAT

R125 per m² www.spire.co.za

2081 Sqm Office Space to Let in Sandton, within Upper Grayston Office Park, Block B. This A-Grade office is a modern Green Star rated building. This office is currently fully-fitted out and is suitable for a single tenant. The office takes up 3 floors and features two full wet kitchens, bathrooms on all floors, partitioned offices, meeting rooms with balconies, modern finishes, and ample open- plan areas. There is direct access to the underground parking area and the building has full length windows that introduce high levels of daylight, reducing the building's energy demand. The building has a mixed-mode HVAC system allowing the HVAC system to be switched off when outside conditions are favourable. The lighting system is fitted with...

### 

OFFICE SPACE TO LET IN SANDTON | UPPER GRAYSTON OFFICE PARK: BLOCK...