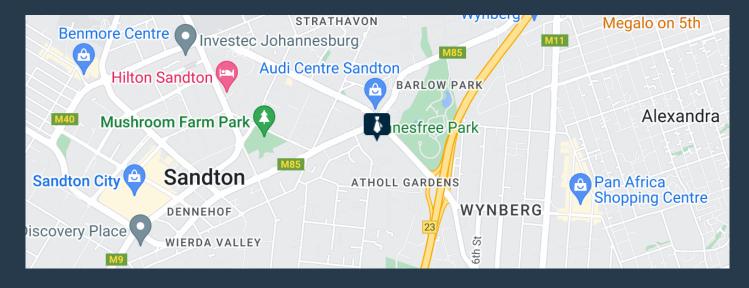

# R44,555 per month excl. VAT R95 per m<sup>2</sup>

SPIRE

www.spire.co.za

469 Sqm Office to rent in Sandown Sandton, Sandton. on 144 Katherine Street. Fitted out office space with a reception, small open plan area and separate office suites. 144 Katherine is centrally located and within walking distance to the public transport hub along Graystone and Katherine. The building has 24-hour security with full access control in place. Tenants can lease covered parking bays in the building. This is an opportunity to be in the heart of Sandton, near all sorts of fantastic amenities like convenience shopping, restaurants, schools, places of worship and main highway access, taxis nodes and the Gautrain station. Sandton is still a highly vibrant, energetic business centre. Max and I have been helping people source, and...