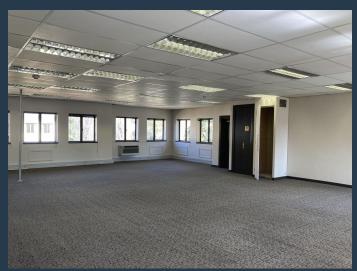

# R31,825 per month excl. VAT

R95 per m<sup>2</sup>

www.spire.co.za

335 sqm office to rent in Sandown Sandton, Sandton. This neatly fitted out office is located on the first-floor level and include partitioned offices, meeting rooms and a full kitchen unit. Each floor has its own communal bathrooms. There is a lift access to all floors as well as access control to 24-hour security, building includes water and electricity generator for back up. Sandton CBD is easily accessible from Katherine Street. This is an opportunity to be in the heart of Sandton, near all sorts of fantastic amenities like convenience shopping, restaurants, schools, places of worship and main highway access, taxis nodes and the Gautrain station. Sandton is still a highly vibrant, energetic business Centre. Max and I have been...