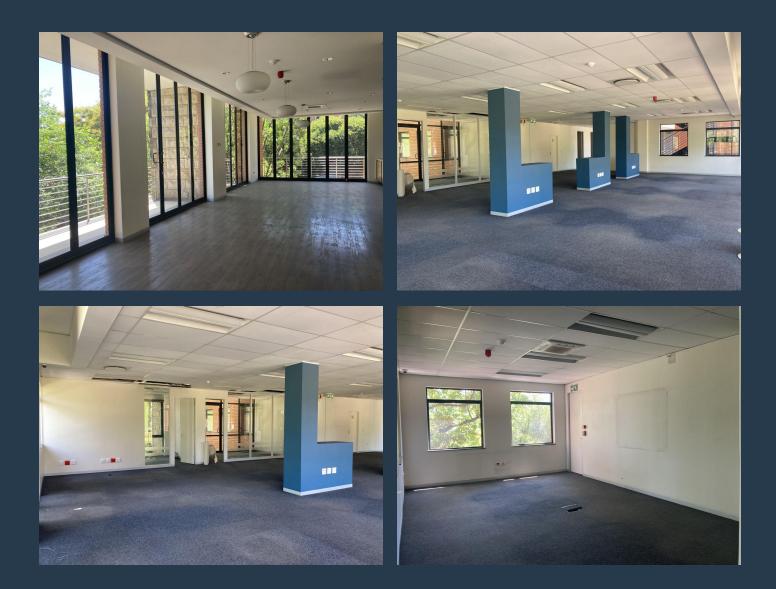

# SPIRE

www.spire.co.za

597 sqm office to let in Sandown Sandton, located in between Katherine and Grayston on Linden and Ann crescent Sandton. This office is neatly fitted open plan with blinds, Capet, kitchen area and internal bathrooms, also includes 24-hour security, water and electricity back up. Great views and good lighting from the balcony facing Sandton city CBD. Perfectly situated at the financial hub of Sandton, walking distance to Sandton city and Nelson Mandela Square Easy access to main arterials, M1 north and south, taxi ranks and bus routes. Lease periods and rent rates are flexible and tenant incentives are on offer. This is an opportunity to be in the heart of Sandton, near all sorts of fantastic amenities like convenience shopping,...\_