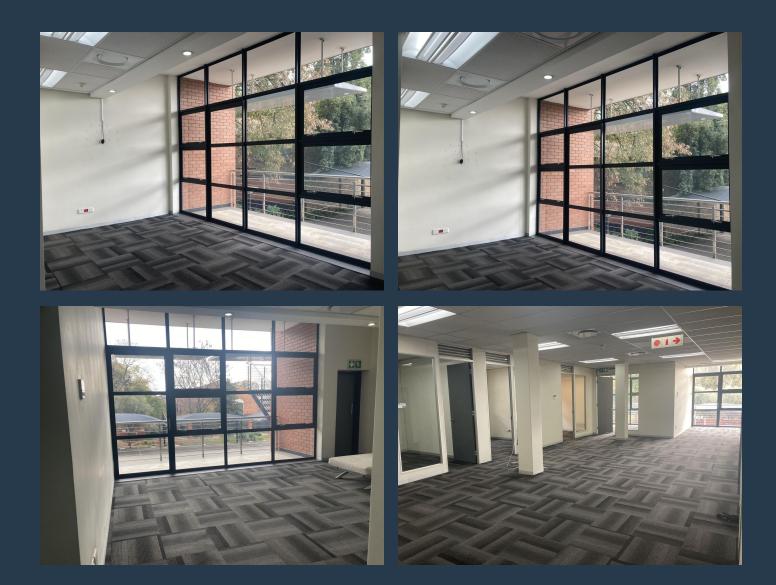

# SPIRE

www.spire.co.za

294 sqm office to let in Sandown Sandton, located in between Katherine and Grayston on Linden and Ann crescent Sandton. This office is neatly fitted open plan with blinds, Capet, kitchen area and internal bathrooms, also includes 24-hour security, water and electricity back up. Great views and good lighting from the balcony facing Sandton city CBD. Perfectly situated at the financial hub of Sandton, closer to Sandton city and Nelson Mandela Square Easy access to main arterials, M1 north and south, taxi ranks and bus routes. Lease periods and rent rates are flexible and tenant incentives are on offer. This is an opportunity to be in the heart of Sandton, near all sorts of fantastic amenities like convenience shopping, restaurants,...

#### 294 SQM OFFICE TO LET IN SANDOWN SANDTON