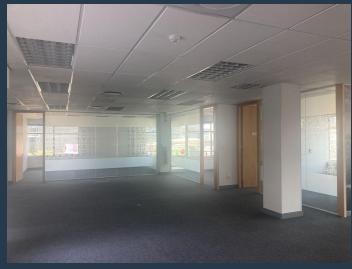

# R141,680 per month excl. VAT R160 per m<sup>2</sup>

SPIRE

www.spire.co.za

885 sqm office to rent in Sandown Sandton, Sandton. on 138 west street Sandton. This white boxed office includes Kitchenette, an Air-condition and shared bathrooms in each floor. the property has a full electricity and water backup systems for uninterrupted working hours. There is lift access to all the buildings, these offices are Ideal for financial service providers, legal eagles, and call centres. The offices are easily sub-divided in smaller, tailor-made opportunities too. The property is near the Gautrain station and within walking distance of the retail, Sandton City and Nelson Mandela square. This is an opportunity to be in the heart of Sandton, near all sorts of fantastic amenities like convenience shopping, restaurants,...

### 885 SQM OFFICES TO RENT IN SANDTON| SANDOWN SANDTON, SANDTON