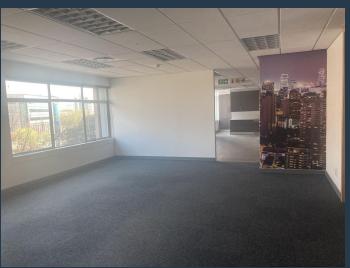

# R141,680 per month excl. VAT R160 per m<sup>2</sup>

SPIRE

www.spire.co.za

885 sqm office to rent in Sandown Sandton, Sandton. on 138 west street Sandton. This white boxed office includes Kitchenette, an Air-condition and shared bathrooms in each floor. the property has a full electricity and water backup systems for uninterrupted working hours. There is lift access to all the buildings, these offices are Ideal for financial service providers, legal eagles, and call centres. The offices are easily sub-divided in smaller, tailor-made opportunities too. The property is near the Gautrain station and within walking distance of the retail, Sandton City and Nelson Mandela square. This is an opportunity to be in the heart of Sandton, near all sorts of fantastic amenities like convenience shopping, restaurants,...