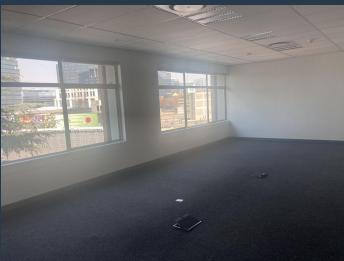

# R141,680 per month excl. VAT R160 per m<sup>2</sup>

SPIRE

www.spire.co.za

885 sqm office to rent in Sandown Sandton, Sandton. on 138 west street Sandton. This white boxed office includes Kitchenette, an Air-condition and shared bathrooms in each floor. the property has a full electricity and water backup systems for uninterrupted working hours. There is lift access to all the buildings, these offices are Ideal for financial service providers, legal eagles, and call centres. The offices are easily sub-divided in smaller, tailor-made opportunities too. The property is near the Gautrain station and within walking distance of the retail, Sandton City and Nelson Mandela square. This is an opportunity to be in the heart of Sandton, near all sorts of fantastic amenities like convenience shopping, restaurants,...

### 885 SQM OFFICES TO RENT IN SANDTON| SANDOWN SANDTON, SANDTON