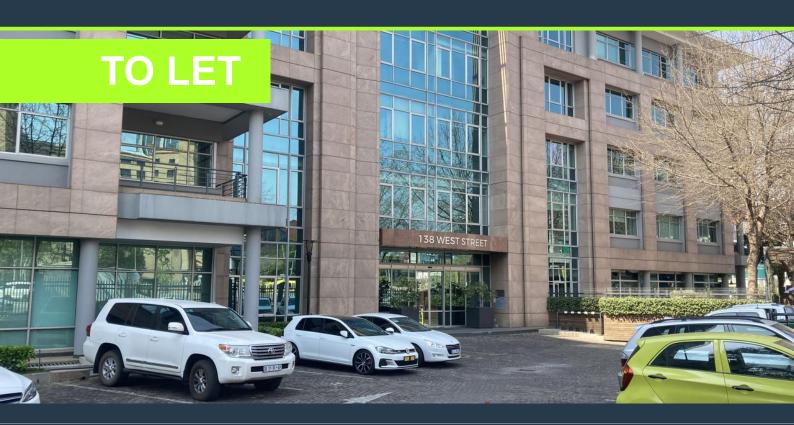

# R141,680 per month excl. VAT R160 per m<sup>2</sup>

SPIRE

www.spire.co.za

885 sqm office to rent in Sandown Sandton, Sandton. on 138 west street Sandton. This white boxed office includes Kitchenette, an Air-condition and shared bathrooms in each floor. the property has a full electricity and water backup systems for uninterrupted working hours. There is lift access to all the buildings, these offices are Ideal for financial service providers, legal eagles, and call centres. The offices are easily sub-divided in smaller, tailor-made opportunities too. The property is near the Gautrain station and within walking distance of the retail, Sandton City and Nelson Mandela square. This is an opportunity to be in the heart of Sandton, near all sorts of fantastic amenities like convenience shopping, restaurants,...

### 885 SQM OFFICES TO RENT IN SANDTON| SANDOWN SANDTON, SANDTON