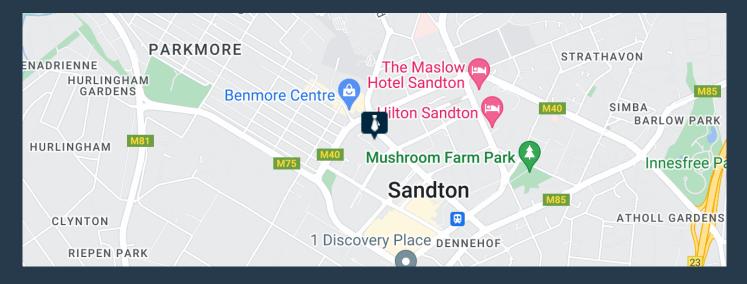

### R131,010 per month excl. VAT

www.spire.co.za

SPIRE

794 Sqm Office Space to Rent in Sandown Sandton, Sandton. Open plan office space located on the 4th floor at 4 Sandown. near Gautrain station and within walking distance of the retail The Mark, Sandton City and Nelson Mandela square. 24-hour security and access control makes the offices a safe environment to work. Added to this comfort, the property has a full electricity and water backup systems for uninterrupted working hours. Ideal for financial service providers, legal eagles, and call centers. The offices are easily sub-divided in smaller, tailor-made opportunities too. Easy access to main arterials, M1 north and south, taxi ranks and bus routes. Lease periods and rent rates are flexible and tenant incentives are on offer. This is...

## 794 OFFICES TO RENT IN SANDTON ON SANDOWN SANDTON