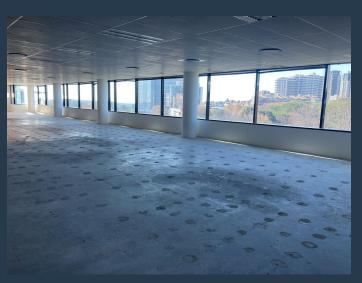

### R131,010 per month excl. VAT

www.spire.co.za

SPIRE

794 Sqm Office Space to Rent in Sandown Sandton, Sandton. Open plan office space located on the 4th floor at 4 Sandown. near Gautrain station and within walking distance of the retail The Mark, Sandton City and Nelson Mandela square. 24-hour security and access control makes the offices a safe environment to work. Added to this comfort, the property has a full electricity and water backup systems for uninterrupted working hours. Ideal for financial service providers, legal eagles, and call centers. The offices are easily sub-divided in smaller, tailor-made opportunities too. Easy access to main arterials, M1 north and south, taxi ranks and bus routes. Lease periods and rent rates are flexible and tenant incentives are on offer. This is...

#### **PROPERTY DETAILS**

▲ Security

Yes

▲ Floor Size

794m²

▲ Air Conditioning

Yes

▲ Zoning

Commercial