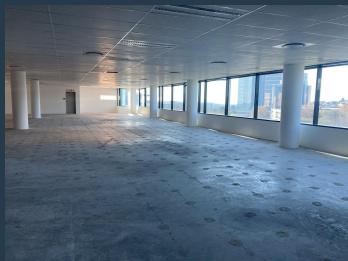

### R131,010 per month excl. VAT

www.spire.co.za

SPIRE

794 Sqm Office Space to Rent in Sandown Sandton, Sandton. Open plan office space located on the 4th floor at 4 Sandown. near Gautrain station and within walking distance of the retail The Mark, Sandton City and Nelson Mandela square. 24-hour security and access control makes the offices a safe environment to work. Added to this comfort, the property has a full electricity and water backup systems for uninterrupted working hours. Ideal for financial service providers, legal eagles, and call centers. The offices are easily sub-divided in smaller, tailor-made opportunities too. Easy access to main arterials, M1 north and south, taxi ranks and bus routes. Lease periods and rent rates are flexible and tenant incentives are on offer. This is...

#### **PROPERTY DETAILS**

▲ Security

Yes

▲ Floor Size

794m²

▲ Air Conditioning

Yes

▲ Zoning

Commercial