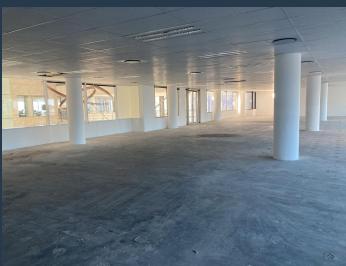

### R131,010 per month excl. VAT

www.spire.co.za

SPIRE

794 Sqm Office Space to Rent in Sandown Sandton, Sandton. Open plan office space located on the 4th floor at 4 Sandown. near Gautrain station and within walking distance of the retail The Mark, Sandton City and Nelson Mandela square. 24-hour security and access control makes the offices a safe environment to work. Added to this comfort, the property has a full electricity and water backup systems for uninterrupted working hours. Ideal for financial service providers, legal eagles, and call centers. The offices are easily sub-divided in smaller, tailor-made opportunities too. Easy access to main arterials, M1 north and south, taxi ranks and bus routes. Lease periods and rent rates are flexible and tenant incentives are on offer. This is...

## 794 OFFICES TO RENT IN SANDTON ON SANDOWN SANDTON