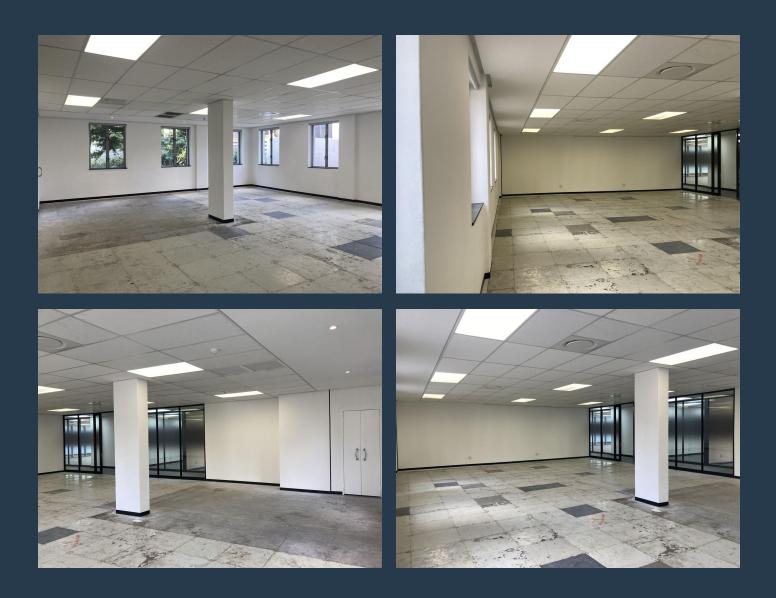

# SPIRE

www.spire.co.za

145 Sqm office space to Rent in Sandton Central, on 39 Rivonia Sandhurst office Park. An A Grade opportunity to be in the heart of Sandton, near Gautrain station and within walking distance of the retail mecca, Sandton City and Nelson Mandela square. 24-hour security and access control make the offices a safe environment to work. Added to this comfort, the property has a full electricity and water backup systems for uninterrupted working hours. Ideal for financial service providers, legal eagles, and call centers. The offices are easily sub-divided in smaller, tailor-made opportunities too. Easy access to main arterials, M1 north and south, taxi ranks and bus routes. Lease periods and rent rates are flexible and tenant incentives are on...

### 142 SQM OFFICE TO RENT IN SANDTON | SANDTON CENTRAL, SANDTON

#### **PROPERTY DETAILS**

- ▲ Security
- Air Conditioning
- Yes ▲ Floor Size Yes ▲ Zoning

**PROPERTY | WITH PURPOSE** 