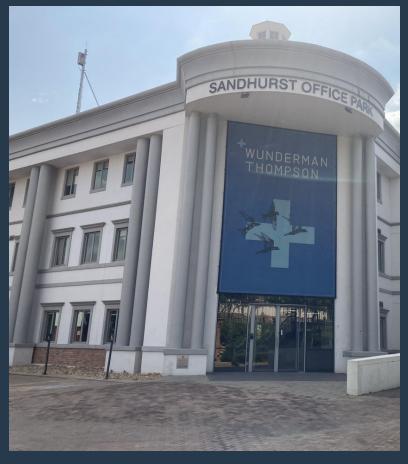

# SPIRE

www.spire.co.za

280 sqm office to rent in Sandhurst Sandton, Sandton. office located on the ground floor of the building on 39 Rivonia Sandton. This office can be fully partitioned. Office offers Full backup generator, Ample parking in basement, shaded and open bays Wheelchair access to the building and a lift to all floors and 24 hours security. Various sizes available. A great opportunity to be in the heart of Sandton closer to all restaurants in Nelson Mandela square, Sandton city and Sandton taxi terminals, Easy access to all surroundings Suburbs using main arterials, M1 north and south. This is an opportunity to be in the heart of Sandton, near all sorts of fantastic amenities like convenience shopping, restaurants, schools, places of worship and...

### **OFFICES TO RENT IN SANDTON | SANDTON SANDHURST**