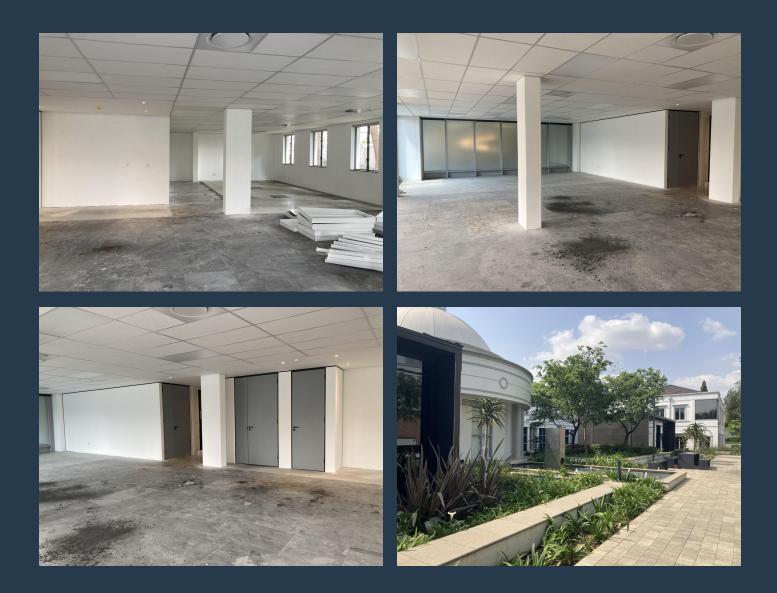

# SPIRE

www.spire.co.za

280 sqm office to rent in Sandhurst Sandton, Sandton. office located on the ground floor of the building on 39 Rivonia Sandton. This office can be fully partitioned. Office offers Full backup generator, Ample parking in basement, shaded and open bays Wheelchair access to the building and a lift to all floors and 24 hours security. Various sizes available. A great opportunity to be in the heart of Sandton closer to all restaurants in Nelson Mandela square, Sandton city and Sandton taxi terminals, Easy access to all surroundings Suburbs using main arterials, M1 north and south. This is an opportunity to be in the heart of Sandton, near all sorts of fantastic amenities like convenience shopping, restaurants, schools, places of worship and...

### **OFFICES TO RENT IN SANDTON | SANDTON SANDHURST**

#### **PROPERTY DETAILS**

- ▲ Security
- Air Conditioning
- Yes ▲ Floor Size Yes ▲ Zoning

280m² Commercial **PROPERTY | WITH PURPOSE** 