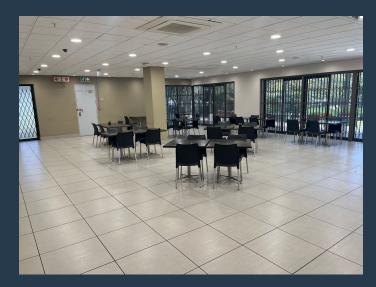

## R77,130 per month excl. VAT R90 per m<sup>2</sup>

www.spire.co.za

857m² Offices available on the second Floor. The building is an upmarket, secure property with 24 hour security. Signage opportunities. Break away gardens. Access control. Close to public transport. Partial back up power. Back up water. The quick access to Rivonia on and off ramps to the N1 highway is fantastic. There is 400m2 of store rooms available on site for tenants, and plenty of parking, this building has a large canteen so staff do not need to drive anywhere for lunch, the canteen m2 are divided between all tenants at a rate of R13.26/m2 Rivonia is still regarded as one of the most affluent residential and business suburbs of Johannesburg, and the hub of many medium sized companies. SPIRE have been helping businesses just like...