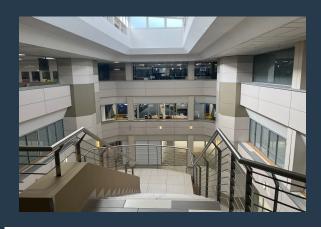

## R77,130 per month excl. VAT R90 per m<sup>2</sup>

www.spire.co.za

857m² Offices available on the second Floor. The building is an upmarket, secure property with 24 hour security. Signage opportunities. Break away gardens. Access control. Close to public transport. Partial back up power. Back up water. The quick access to Rivonia on and off ramps to the N1 highway is fantastic. There is 400m2 of store rooms available on site for tenants, and plenty of parking, this building has a large canteen so staff do not need to drive anywhere for lunch, the canteen m2 are divided between all tenants at a rate of R13.26/m2 Rivonia is still regarded as one of the most affluent residential and business suburbs of Johannesburg, and the hub of many medium sized companies. SPIRE have been helping businesses just like...