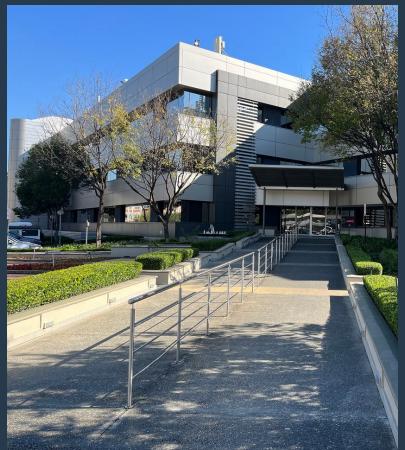

## R77,130 per month excl. VAT R90 per m<sup>2</sup>

www.spire.co.za

857m² Offices available on the second Floor. The building is an upmarket, secure property with 24 hour security. Signage opportunities. Break away gardens. Access control. Close to public transport. Partial back up power. Back up water. The quick access to Rivonia on and off ramps to the N1 highway is fantastic. There is 400m2 of store rooms available on site for tenants, and plenty of parking, this building has a large canteen so staff do not need to drive anywhere for lunch, the canteen m2 are divided between all tenants at a rate of R13.26/m2 Rivonia is still regarded as one of the most affluent residential and business suburbs of Johannesburg, and the hub of many medium sized companies. SPIRE have been helping businesses just like...