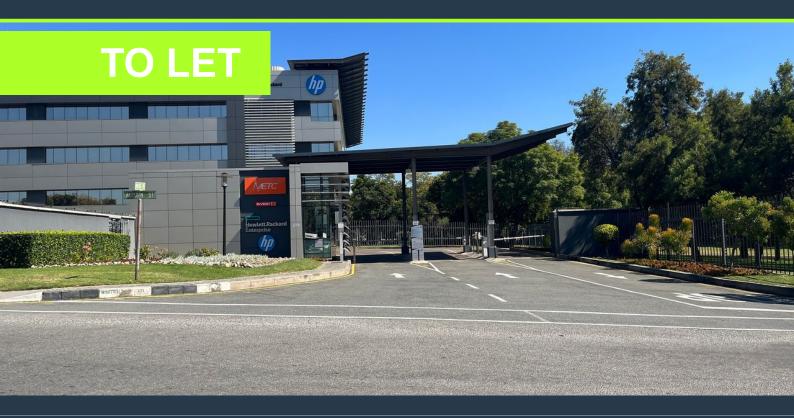

### 660M<sup>2</sup> A-GRADE OFFICES TO LET IN RIVONIA SANDTON

# R59,400 per month excl. VAT R90 per m<sup>2</sup>

www.spire.co.za

660m² Offices available on the ground Floor. The building is an upmarket, secure property with 24 hour security. Signage opportunities. Break away gardens. Access control. Close to public transport. Partial back up power. Back up water. The quick access to Rivonia on and off ramps to the N1 highway is fantastic. There is 400m2 of store rooms available on site for tenants, and plenty of parking, this building has a large canteen so staff do not need to drive anywhere for lunch, the canteen m2 are divided between all tenants at a rate of R13.26/m2 Rivonia is still regarded as one of the most affluent residential and business suburbs of Johannesburg, and the hub of many medium sized companies. SPIRE have been helping businesses just...