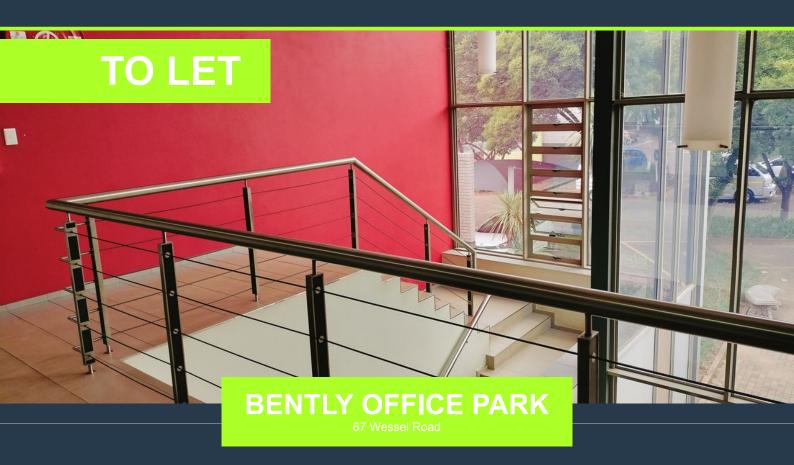

#### **TO LET RIVONIA SANDTON OFFICE 141M2**

### R11,985 per month excl. VAT

R85 per m<sup>2</sup>

www.spire.co.za

Very secure First Floor office space of 141m2, this office has full back up generator facilities, a kitchenette and a small, enclosed rooftop patio. The Bentley office park, is perfectly located to avoid traffic congestions being two blocks from the Rivonia road on ramp to the N1 Highway. The office park is comprised of several small stand alone buildings surrounded by beautiful gardens, plenty of parking and additional storage units available within the park. Rivonia is one of the most affluent residential and business suburbs of Johannesburg, and regarded as the hub of upstart and established I.T. companies. The Rivonia Road, on and off ramps from the N1 are busy and lead directly into the heart of Sandton CBD. The main retail...