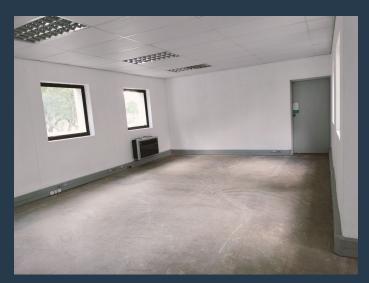

### R11,985 per month excl. VAT

R85 per m<sup>2</sup>

www.spire.co.za

Very secure First Floor office space of 141m2, this office has full back up generator facilities, a kitchenette and a small, enclosed rooftop patio. The Bentley office park, is perfectly located to avoid traffic congestions being two blocks from the Rivonia road on ramp to the N1 Highway. The office park is comprised of several small stand alone buildings surrounded by beautiful gardens, plenty of parking and additional storage units available within the park. Rivonia is one of the most affluent residential and business suburbs of Johannesburg, and regarded as the hub of upstart and established I.T. companies. The Rivonia Road, on and off ramps from the N1 are busy and lead directly into the heart of Sandton CBD. The main retail...

#### **PROPERTY DETAILS**

▲ Air Conditioning

Yes

▲ Floor Size

141m²

▲ Zoning

Commercial