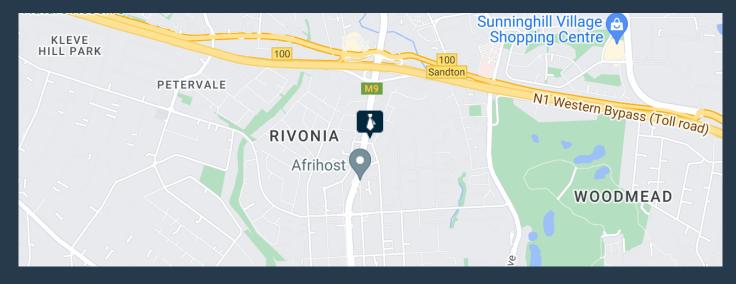

### R11,985 per month excl. VAT

R85 per m<sup>2</sup>

www.spire.co.za

Very secure First Floor office space of 141m2, this office has full back up generator facilities, a kitchenette and a small, enclosed rooftop patio. The Bentley office park, is perfectly located to avoid traffic congestions being two blocks from the Rivonia road on ramp to the N1 Highway. The office park is comprised of several small stand alone buildings surrounded by beautiful gardens, plenty of parking and additional storage units available within the park. Rivonia is one of the most affluent residential and business suburbs of Johannesburg, and regarded as the hub of upstart and established I.T. companies. The Rivonia Road, on and off ramps from the N1 are busy and lead directly into the heart of Sandton CBD. The main retail...

#### **TO LET RIVONIA SANDTON OFFICE 141M2**