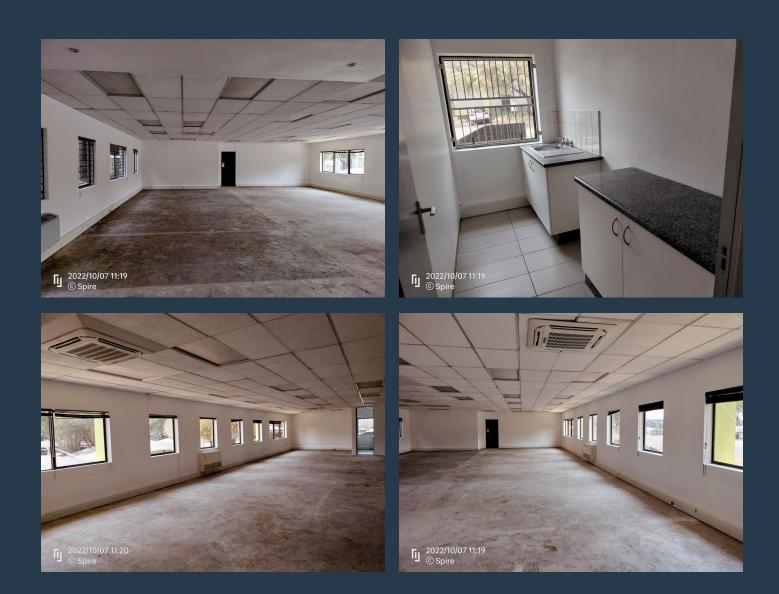

## SPIRE

www.spire.co.za

Bently Office Park is a beautifully set out park with developed gardens This ground floor office is 185m2 in a small modern building with great amenities, the space has been white boxed and ready for your installation. The park has generators. Bently office Park Sandton is positioned just off Rivonia Road South two intersections before the N1 Highway. if you want to stay away from traffic congestion this location is perfect. Spire Property Brokers offer a premium property portfolio that showcases the very best Commercial Space available on offer. Get in touch today, and let us find you the right space to rent in Rivonia and Sandton.

#### **PROPERTY DETAILS**

- ▲ Security
- Air Conditioning
- ▲ Floor Size ▲ Zoning

Yes

Yes