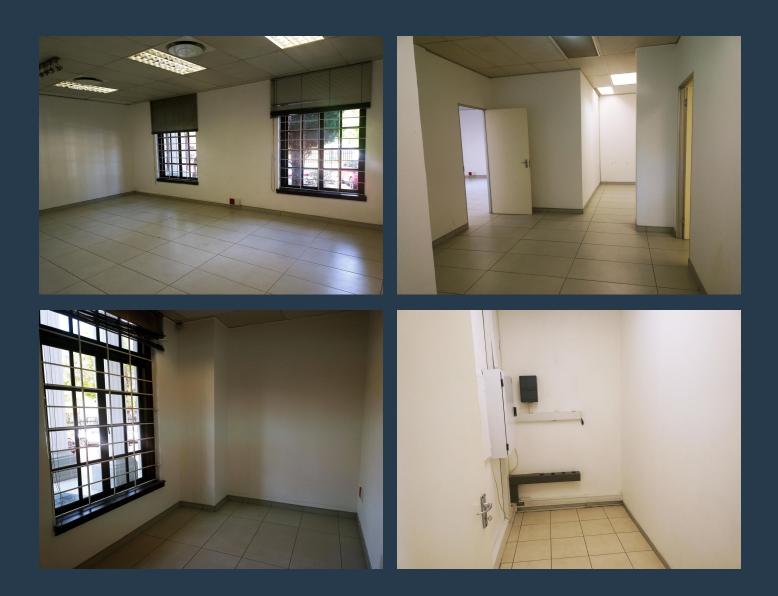

# SPIRE

www.spire.co.za

122m2 office on the ground floor in a very impressive building, entrance off Rivonia Boulevard and facing onto Rivonia Road. This office is fully tiled, there is a beautiful courtyard space for an entertainment opportunity. Positioned very close to Public transport routes and the N1 highways. Spire have a team of Commercial Property Specialists who have the resources and experience to analyze and process the industry's trends and provide expert advice and solutions for our clients. We offer end to end Corporate Real Estate Solutions throughout the life cycles of the facility and or asset. We are proud to provide tailor-made multi-service solutions, backed by world-class expertise and exceptional services.

### **PROPERTY DETAILS**

- ▲ Security
- Air Conditioning
- Yes ▲ Floor Size Yes ▲ Zoning

122m<sup>2</sup> Commercial **PROPERTY | WITH PURPOSE** 