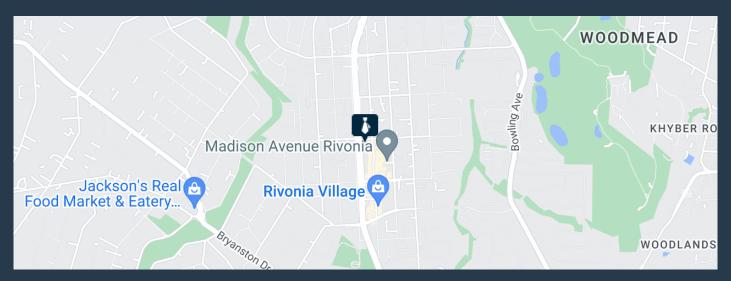

### TO LET OFFICE RIVONIA BOULEVARD SANDTON

## R10,200 per month excl. VAT

R85 per m<sup>2</sup>

www.spire.co.za

This neat 120m2 office is on the first floor of an impressive and charming building. The building enjoys excellent views and high security, Entrance to the building is from the Rivonia boulevard, leading into a large triple volume entrance hall and the offices lead off this space. The building has a central courtyard that can be used for functions. The Building is situated between the Rivonia off ramp to the N1 and facing onto Rivonia road, providing quick and low traffic access, and on the doorstep of Sandton CBD. Our team of property professionals are ready to find your perfect space. We have a longstanding relationship with the top property funds and property management companies. We feature properties from Gauteng's most...