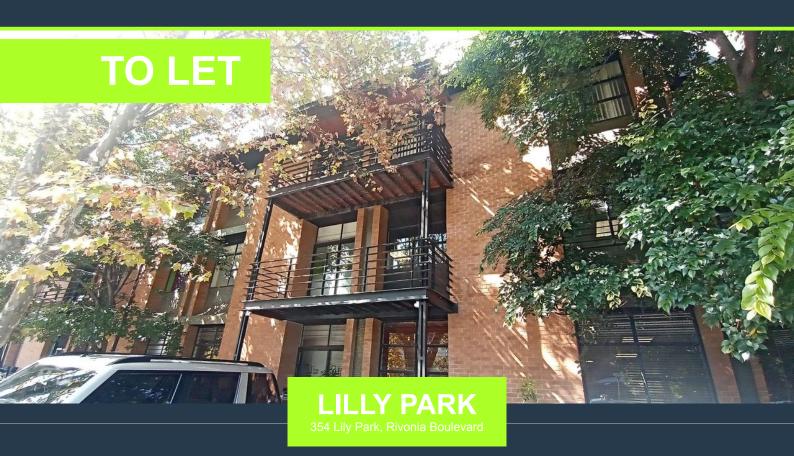

## R19,855 per month excl. VAT

R95 per m<sup>2</sup>

www.spire.co.za

209 Sqm Office to rent in Rivonia. This office has loads of natural light and a private balcony. An impressive entrance that leads into a central open plan office with two large meeting rooms. There is a kitchenette and two bathrooms attached to the office. the offices look over a lovely gardened area and into the trees. This office is a a must see, located on the first floor of the Lilly Office building on Rivonia Boulevard Sandton. This part of Rivonia is a bustling neighborhood with lots of small coffee shops and restaurants creating a lovely vibe. 8 open parking bays and 2 Basement parking bays are included in the rental price. Our team of property professionals are ready to find your perfect space. We have a longstanding...