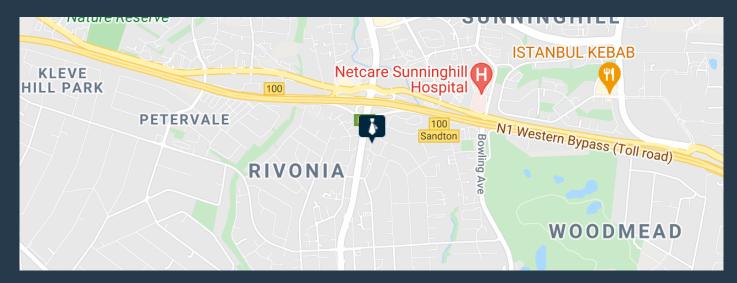

## R18,758 per month excl. VAT R104 per m<sup>2</sup>

www.spire.co.za

180.37 Sqm office space to rent in Rivonia. Bentley Office Park offers affordable office spaces ranging from 90 Sqm to 350 Sqm with the white box option. The commercial park has well-maintained grounds that make it a pleasing location to work in. Bentley Office Park is situated on the corner of Rivonia and Wessels Road, just of the N1 highway. The office park is easy accessed by public transport. Our team of property professionals are ready to find your perfect space. We have a longstanding relationship with the top property funds and property management companies. We feature properties from Gauteng's most exclusive, vibrant, and desirable commercial locations, Spire Property Brokers offer a premium property portfolio that showcases...