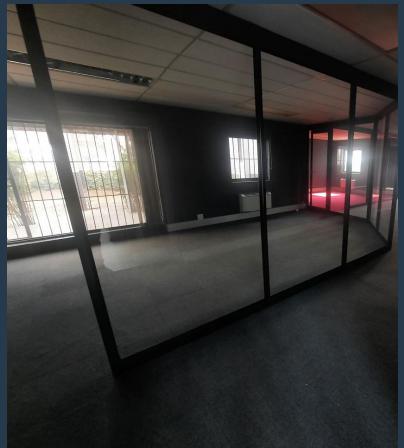

## R18,758 per month excl. VAT R104 per m<sup>2</sup>

www.spire.co.za

180.37 Sqm office space to rent in Rivonia. Bentley Office Park offers affordable office spaces ranging from 90 Sqm to 350 Sqm with the white box option. The commercial park has well-maintained grounds that make it a pleasing location to work in. Bentley Office Park is situated on the corner of Rivonia and Wessels Road, just of the N1 highway. The office park is easy accessed by public transport. Our team of property professionals are ready to find your perfect space. We have a longstanding relationship with the top property funds and property management companies. We feature properties from Gauteng's most exclusive, vibrant, and desirable commercial locations, Spire Property Brokers offer a premium property portfolio that showcases...

#### PROPERTY DETAILS

▲ Security

Yes

▲ Floor Size

180m²

▲ Air Conditioning

Yes

**▲** Zoning