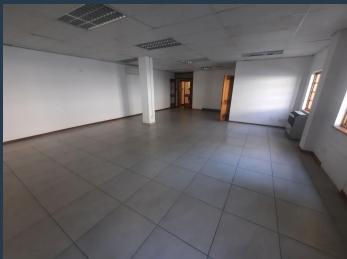

# R12,245 per month excl. VAT R79 per m<sup>2</sup>

SPIRE

www.spire.co.za

155 Sqm office space to rent in Rivonia. RiverPark Aptus House offers stunning office space with an excellent view of the beautiful gardens, The attractive office space is located close to the N1 Highway and provides a back-up generator through power outages. The Office Park has 24 hour Security with two entrances. Our team of property professionals are ready to find your perfect space. We have a longstanding relationship with the top property funds and property management companies. We feature properties from Gauteng's most exclusive, vibrant, and desirable commercial locations, Spire Property Brokers offer a premium property portfolio that showcases the very best Commercial Space available on offer. Get in touch today, and let us...

#### **PROPERTY DETAILS**

▲ Security

Yes

▲ Floor Size

155m²

▲ Air Conditioning

Yes

▲ Zoning