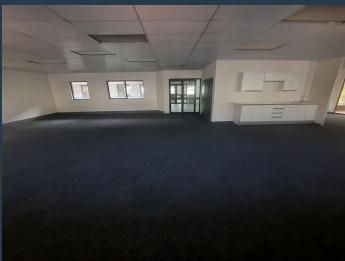

## **R21,278** per month excl. VAT R104 per m<sup>2</sup>

www.spire.co.za

214.37 Sqm office space to rent in Rivonia. Bentley Office Park offers affordable office spaces ranging from 90 Sqm to 350 Sqm with the white box option. The commercial park has well-maintained grounds that make it a pleasing location to work in. Bentley Office Park is situated on the corner of Rivonia and Wessels Road, just of the N1 highway. The office park is easy accessed by public transport. Our team of property professionals are ready to find your perfect space. We have a longstanding relationship with the top property funds and property management companies. We feature properties from Gauteng's most exclusive, vibrant, and desirable commercial locations, Spire Property Brokers offer a premium property portfolio that showcases...

#### **PROPERTY DETAILS**

▲ Security▲ Air Conditioning

Yes Yes

▲ Floor Size▲ Zoning

205m²

Commercial