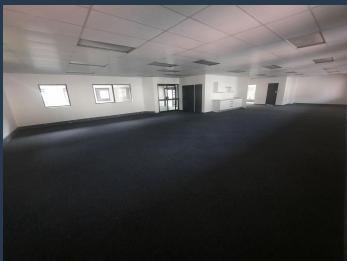

## **R21,278** per month excl. VAT R104 per m<sup>2</sup>

www.spire.co.za

214.37 Sqm office space to rent in Rivonia. Bentley Office Park offers affordable office spaces ranging from 90 Sqm to 350 Sqm with the white box option. The commercial park has well-maintained grounds that make it a pleasing location to work in. Bentley Office Park is situated on the corner of Rivonia and Wessels Road, just of the N1 highway. The office park is easy accessed by public transport. Our team of property professionals are ready to find your perfect space. We have a longstanding relationship with the top property funds and property management companies. We feature properties from Gauteng's most exclusive, vibrant, and desirable commercial locations, Spire Property Brokers offer a premium property portfolio that showcases...

#### **PROPERTY DETAILS**

▲ Security▲ Air Conditioning

Yes Yes

▲ Floor Size▲ Zoning

205m²

Commercial