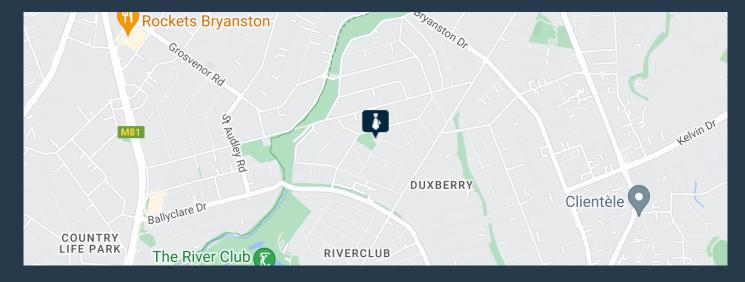

## R14,265 per month excl. VAT

R323 per m<sup>2</sup>

www.spire.co.za

35sqm office to let in Sandton, River Club Park. White box office, on the ground floor. this beautiful office space in the retail park of river club with restaurants and coffee shops, beautiful gardens and a park for kids, River Club is close to Sandton City with plenty of entertainment areas, restaurants, shops. The Gautrain is also around the corner. This is an opportunity to be in Morningside Sandton, near all sorts of fantastic amenities like convenience shopping, restaurants, schools, places of worship and main highway access, taxis nodes and the Gautrain station. Sandton is still a highly vibrant, energetic business centre. Max and I have been helping people source, and fit into a multitude of spaces, from offices to retail and...

### OFFICE TO LET ON | 17 POPLAR AVENUE