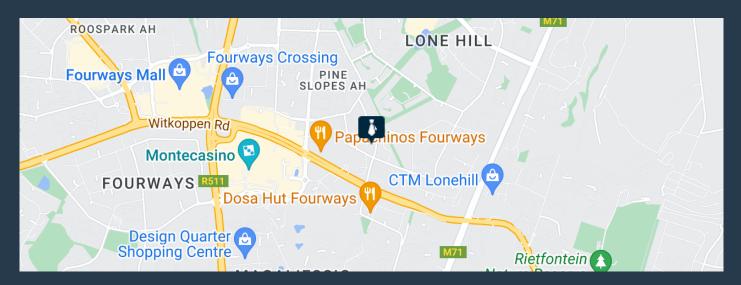

co.za



This unique complex has medical suites and standard offices suites, there are smaller offices of 20m2 up to 100m2. Each unit is fully serviced including reception and telephone answering facilities, printing facilities and meeting rooms. ALL services of water and electrical are included in the rental area that is chosen. Some Tenant installation allowances can be offered to tailor the space to your requirement's, depending on the lease period. SPIRE Properties have a team of property professionals who work with clients who would like to rent and own properties in the Johannesburg northern suburbs, our team will source properties that will meet your specific needs.





## R4,000 per month excl. VAT R200 per m<sup>2</sup>



www.spire.co.za

### TO RENT - FULLY SERVICED OFFICES





#### **PROPERTY DETAILS**

▲ Security

Yes

▲ Floor Size

50m²

▲ Air Conditioning Yes ▲ Zoning

Commercial

# R4,000 per month excl. VAT R200 per m<sup>2</sup>



www.spire.co.za









### **CONTACT US**



Nadeema Chothia Agent

**(** (011) 2685871

083 305 5354

madeemac@spire.co.za