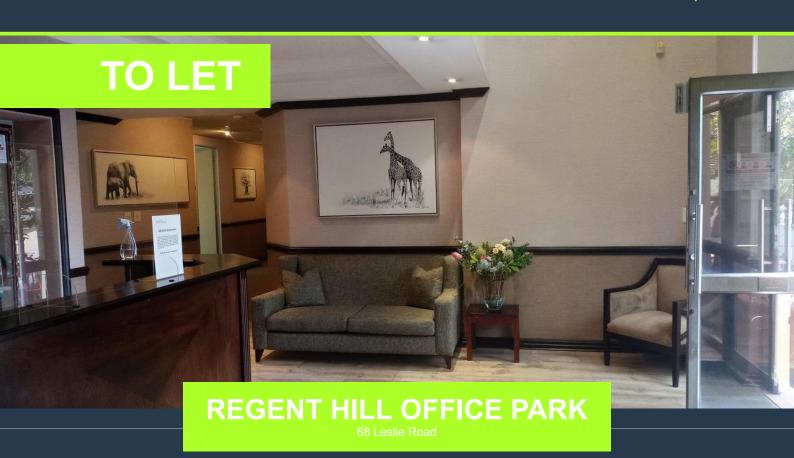

### TO RENT - FULLY SERVICED OFFICES

## R4,000 per month excl. VAT R200 per m<sup>2</sup>

www.spire.co.za

This unique complex has medical suites and standard offices suites, there are smaller offices of 20m2 up to 100m2. Each unit is fully serviced including reception and telephone answering facilities, printing facilities and meeting rooms. ALL services of water and electrical are included in the rental area that is chosen. Some Tenant installation allowances can be offered to tailor the space to your requirement's, depending on the lease period. SPIRE Properties have a team of property professionals who work with clients who would like to rent and own properties in the Johannesburg northern suburbs, our team will source properties that will meet your specific needs.