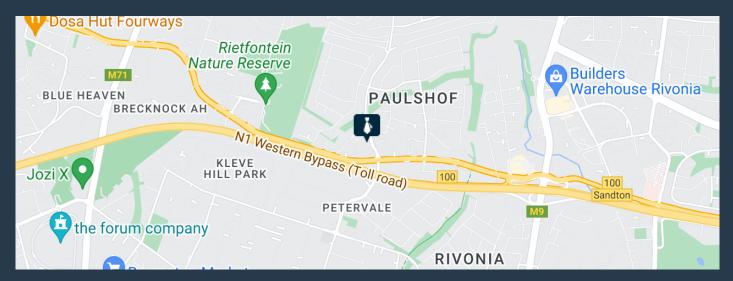

R34,470 per month excl. VAT

-

SPIRE

R90 per m<sup>2</sup>

The 383m2 office has two beautiful boardrooms and office and kitchen - and a large open plan office space. First floor of a modern smart building, allowing the natural daylight in from all sides. The Park has full stand by generators and water back up facilities. Paulshof Sandton, is easily accessed along Witkoppen road from two major highway turn offs. William Nicol and Rivonia roads, with connecting main roads to Kyalami, and Bryanston. Spire Property Brokers offer a premium property portfolio that showcases the very best Commercial Space available on offer. Get in touch today, and let us find you the right space to rent in Rivonia, Paulshof and Sandton.