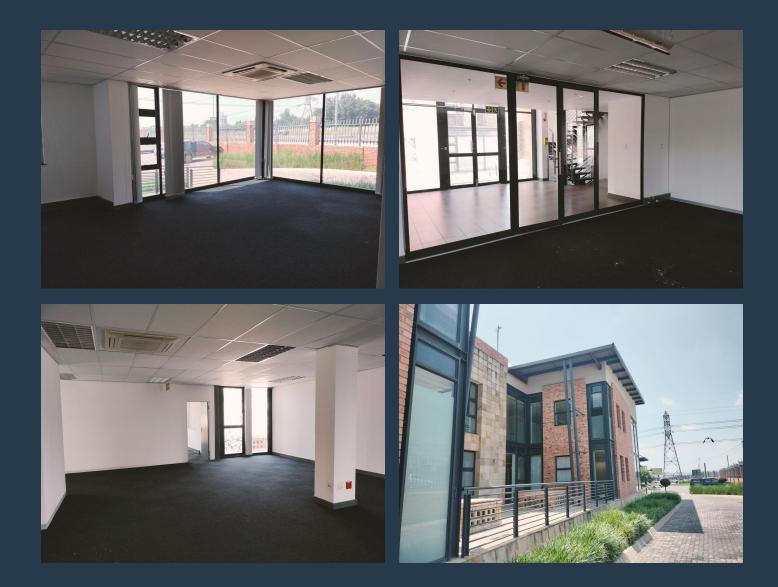

# SPIRE

www.spire.co.za

A Ground floor office in the Kildrummy office park, Paulshof Sandton. Loads of natural light and modern finishes make this office park and building an ideal space to have your office. The park has back up generators and Water supply its a central and secure location. Paulshof Sandton, is easily accessed along Witkoppen road from two major highway turn offs. William Nicol and Rivonia roads, with connecting main roads to Kyalami, and Bryanston. Spire Property Brokers offer a premium property portfolio that showcases the very best Commercial Space available on offer. Get in touch today, and let us find you the right space to rent in Rivonia, Paulshof and Sandton.

#### **PROPERTY DETAILS**

A Basement Parking

8.0 🔺 Floor Size

🔺 Zoning