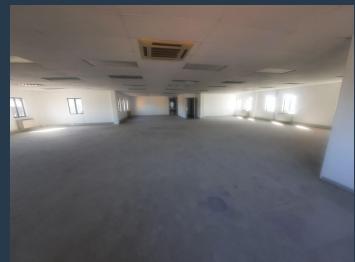

## TO LET

355 sqm office space to Rent in Paulshof. First Floor-Manor 2 a well located and secure Office park on the corner of Witkoppen & Stone Haven Road in Paulshof. Situated next to Cambridge Crossing Retail centre, with easy access to the N1 Highway. White Boxed Office space with a kitchen and ready to MOVE your business IN. Our team of property professionals are ready to find your perfect space. We have a longstanding relationship with the top property funds and property management companies. We feature properties from Gauteng's most exclusive, vibrant, and desirable commercial locations, Spire Property Brokers offer a premium property portfolio that showcases the very best Commercial Space available on offer. Get in touch today, and...