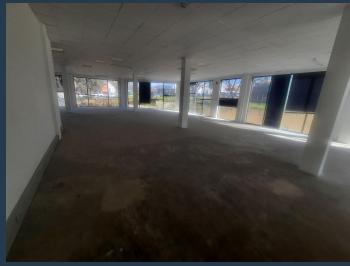

# R118,650 per month excl. VAT

R70 per m<sup>2</sup>

www.spire.co.za

1695 sqm office space to Rent in Paulshof. Entire Building in a well located and secure Office park on the corner of Witkoppen & Stone Haven Road in Paulshof. Situated next to Cambridge Crossing Retail centre, with easy access to the N1 Highway. White Boxed Office space with a kitchen and ready to MOVE your business Our team of property professionals are ready to find your perfect space. We have a longstanding relationship with the top property funds and property management companies. We feature properties from Gauteng's most exclusive, vibrant, and desirable commercial locations, Spire Property Brokers offer a premium property portfolio that showcases the very best Commercial Space available on offer. Get in touch today, and let us...

### OFFICE SPACE TO RENT IN PAULSHOF I CAMBRIDGE MANOR