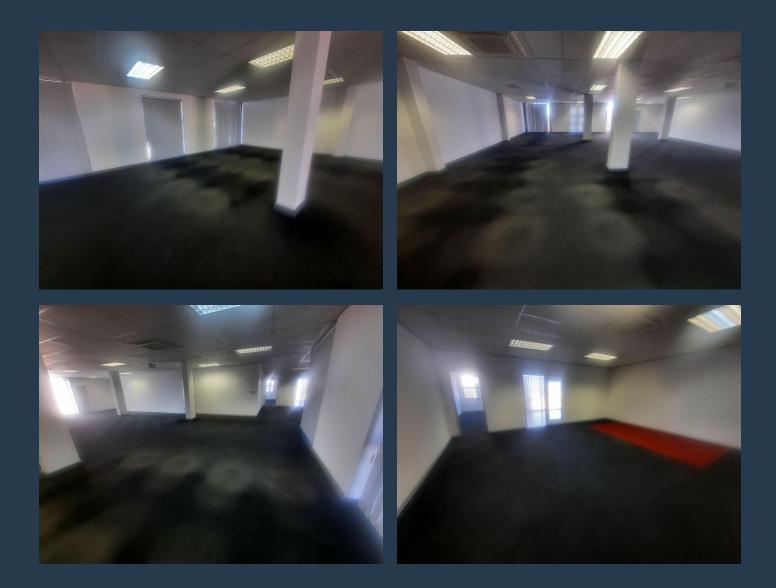

# SPIRE

www.spire.co.za

457.85 sqm Office Space available immediately to rent. The development consists of a 10-block doublestorey office park in Paulshof, adjacent to the N1 freeway and Witkoppen Road, in Gauteng. Office Spaces Available 90sqm to 940sqm. Concrete and brick structures with steel trusses and sheeting. Toilets and lobbies finished with floor and wall tiles. Space was fitted out to tenants specifications The Property is a modern A - grade secured office park with 24/7 Security Access. Ideally positioned in a busy commercial hub along Witkoppen Road in Paulshof near Cambridge Crossing retail Centre. Our team of property professionals are ready to find your perfect space. We have a longstanding relationship with the top property funds and...

### **PROPERTY DETAILS**

- ▲ Security
- Air Conditioning
- Yes Yes

▲ Floor Size

Zoning

458m² Commercial **PROPERTY | WITH PURPOSE** 

R41,207 per month excl. VAT R90 per m<sup>2</sup>

www.spire.co.za