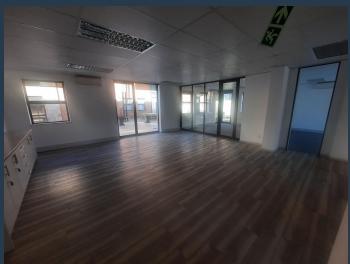

# R38,147 per month excl. VAT

PIRE

R90 per m<sup>2</sup>

423.85 sqm Office Space available immediately to rent. The development consists of a 10-block double-storey office park in Paulshof, adjacent to the N1 freeway and Witkoppen Road, in Gauteng. Office Spaces Available 90sqm to 940sqm. Concrete and brick structures with steel trusses and sheeting. Toilets and lobbies finished with floor and wall tiles. Space was fitted out to tenants specifications The Property is a modern A - grade secured office park with 24/7 Security Access. Ideally positioned in a busy commercial hub along Witkoppen Road in Paulshof near Cambridge Crossing retail Centre. Our team of property professionals are ready to find your perfect space. We have a longstanding relationship with the top property funds and...

#### PROPERTY DETAILS

▲ Security▲ Air Conditioning

Yes Yes ▲ Floor Size▲ Zoning

424m²

Commercial