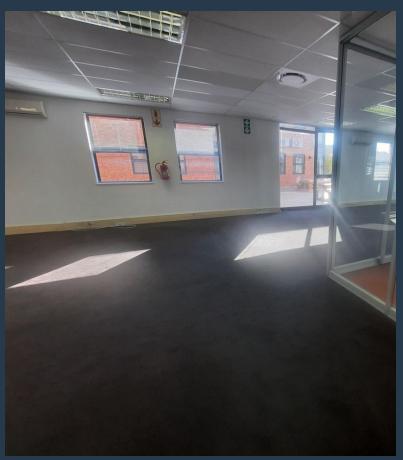

# SPIRE

www.spire.co.za

201.25 sqm Office Space available immediately to rent. The development consists of a 10-block doublestorey office park in Paulshof, adjacent to the N1 freeway and Witkoppen Road, in Gauteng. Office Spaces Available 90sqm to 940sqm. Concrete and brick structures with steel trusses and sheeting. Toilets and lobbies finished with floor and wall tiles. Space was fitted out to tenants specifications The Property is a modern A - grade secured office park with 24/7 Security Access. Ideally positioned in a busy commercial hub along Witkoppen Road in Paulshof near Cambridge Crossing retail Centre. Our team of property professionals are ready to find your perfect space. We have a longstanding relationship with the top property funds and...

### **PROPERTY DETAILS**

- ▲ Security
- Air Conditioning
- Yes ▲ Floor Size Yes ▲ Zoning

201m<sup>2</sup> Commercial **PROPERTY | WITH PURPOSE** 

**R18,113** per month excl. VAT R90 per m<sup>2</sup>