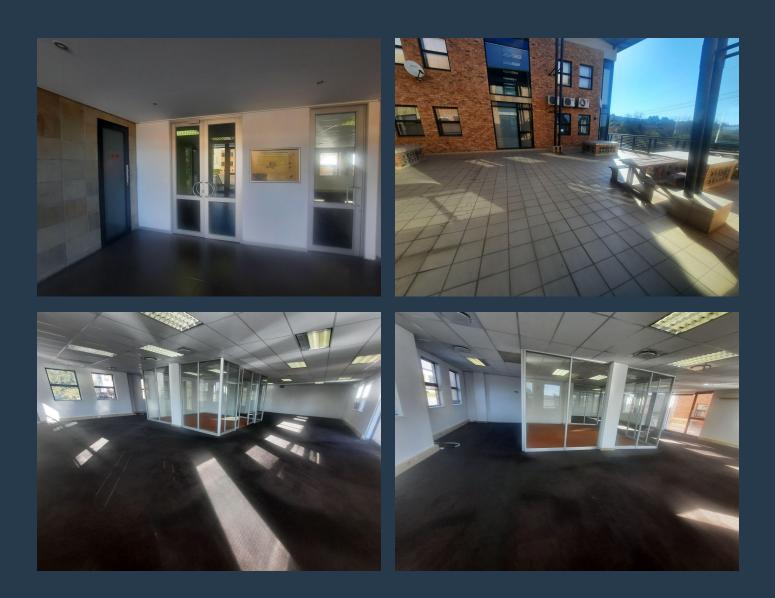

# SPIRE

www.spire.co.za

201.25 sqm Office Space available immediately to rent. The development consists of a 10-block doublestorey office park in Paulshof, adjacent to the N1 freeway and Witkoppen Road, in Gauteng. Office Spaces Available 90sqm to 940sqm. Concrete and brick structures with steel trusses and sheeting. Toilets and lobbies finished with floor and wall tiles. Space was fitted out to tenants specifications The Property is a modern A - grade secured office park with 24/7 Security Access. Ideally positioned in a busy commercial hub along Witkoppen Road in Paulshof near Cambridge Crossing retail Centre. Our team of property professionals are ready to find your perfect space. We have a longstanding relationship with the top property funds and...

### **PROPERTY DETAILS**

- ▲ Security
- Air Conditioning
- Yes ▲ Floor Size Yes ▲ Zoning

201m<sup>2</sup> Commercial **PROPERTY | WITH PURPOSE** 

**R18,113** per month excl. VAT R90 per m<sup>2</sup>