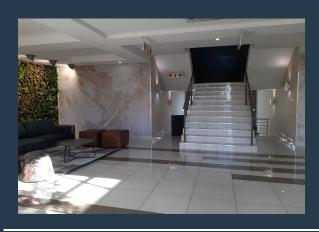

## R111,480 per month excl. VAT

R120 per m<sup>2</sup>

www.spire.co.za

929m2 Office Space to rent in Illovo. The premise is fully fitted and ready to occupy. The unit has a fresh paint and new carpets. The premise has potential to be partitioned to exactly what you need. the landlord offer great TI on 3 year and 5 year lease agreements. The building has a break away garden, coffee shop and 24 hour security with ample parking. Illovo has predominantly low rise commercial buildings offering flexible work spaces set in beautiful and well kept business parks. Rentals are competitive and most buildings are able to offer ample parking ratios. Excellent security provided in all the business parks. Offices in the precinct are highly sought-after due to the prime location and the numerous amenities in close...