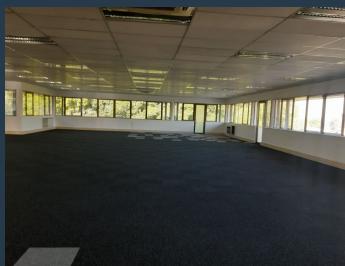

## R111,480 per month excl. VAT

R120 per m<sup>2</sup>

www.spire.co.za

929m2 Office Space to rent in Illovo. The premise is fully fitted and ready to occupy. The unit has a fresh paint and new carpets. The premise has potential to be partitioned to exactly what you need. the landlord offer great TI on 3 year and 5 year lease agreements. The building has a break away garden, coffee shop and 24 hour security with ample parking. Illovo has predominantly low rise commercial buildings offering flexible work spaces set in beautiful and well kept business parks. Rentals are competitive and most buildings are able to offer ample parking ratios. Excellent security provided in all the business parks. Offices in the precinct are highly sought-after due to the prime location and the numerous amenities in close...