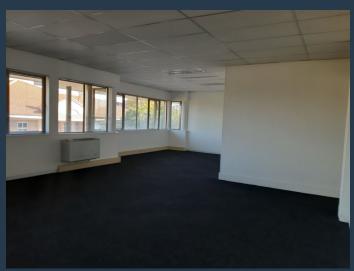

## R111,480 per month excl. VAT

R120 per m<sup>2</sup>

www.spire.co.za

929m2 Office Space to rent in Illovo. The premise is fully fitted and ready to occupy. The unit has a fresh paint and new carpets. The premise has potential to be partitioned to exactly what you need. the landlord offer great TI on 3 year and 5 year lease agreements. The building has a break away garden, coffee shop and 24 hour security with ample parking. Illovo has predominantly low rise commercial buildings offering flexible work spaces set in beautiful and well kept business parks. Rentals are competitive and most buildings are able to offer ample parking ratios. Excellent security provided in all the business parks. Offices in the precinct are highly sought-after due to the prime location and the numerous amenities in close...