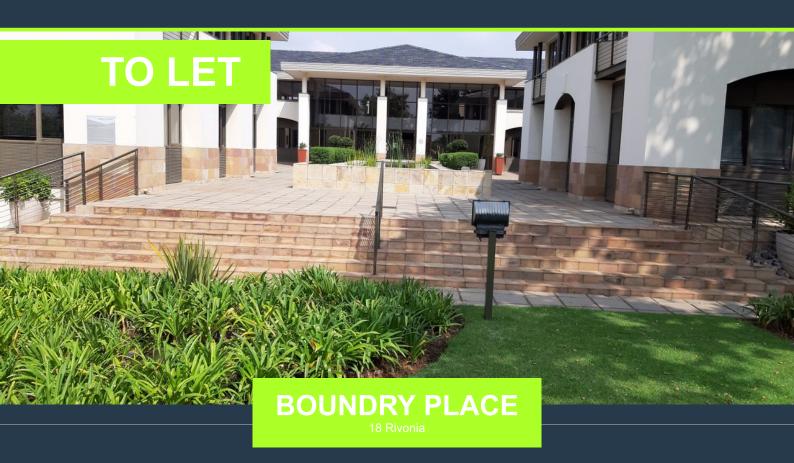

## R111,480 per month excl. VAT

R120 per m<sup>2</sup>

www.spire.co.za

929m2 Office Space to rent in Illovo. The premise is fully fitted and ready to occupy. The unit has a fresh paint and new carpets. The premise has potential to be partitioned to exactly what you need. the landlord offer great TI on 3 year and 5 year lease agreements. The building has a break away garden, coffee shop and 24 hour security with ample parking. Illovo has predominantly low rise commercial buildings offering flexible work spaces set in beautiful and well kept business parks. Rentals are competitive and most buildings are able to offer ample parking ratios. Excellent security provided in all the business parks. Offices in the precinct are highly sought-after due to the prime location and the numerous amenities in close...

### **OFFICE SPACE TO RENT IN ILLOVO**