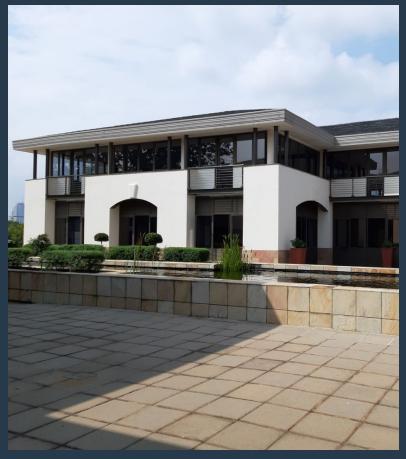

## R111,480 per month excl. VAT

R120 per m<sup>2</sup>

www.spire.co.za

929m2 Office Space to rent in Illovo. The premise is fully fitted and ready to occupy. The unit has a fresh paint and new carpets. The premise has potential to be partitioned to exactly what you need. the landlord offer great TI on 3 year and 5 year lease agreements. The building has a break away garden, coffee shop and 24 hour security with ample parking. Illovo has predominantly low rise commercial buildings offering flexible work spaces set in beautiful and well kept business parks. Rentals are competitive and most buildings are able to offer ample parking ratios. Excellent security provided in all the business parks. Offices in the precinct are highly sought-after due to the prime location and the numerous amenities in close...