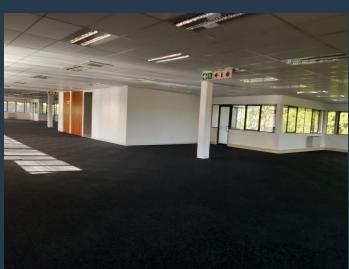

## R111,480 per month excl. VAT

R120 per m<sup>2</sup>

www.spire.co.za

929m2 Office Space to rent in Illovo. The premise is fully fitted and ready to occupy. The unit has a fresh paint and new carpets. The premise has potential to be partitioned to exactly what you need. the landlord offer great TI on 3 year and 5 year lease agreements. The building has a break away garden, coffee shop and 24 hour security with ample parking. Illovo has predominantly low rise commercial buildings offering flexible work spaces set in beautiful and well kept business parks. Rentals are competitive and most buildings are able to offer ample parking ratios. Excellent security provided in all the business parks. Offices in the precinct are highly sought-after due to the prime location and the numerous amenities in close...