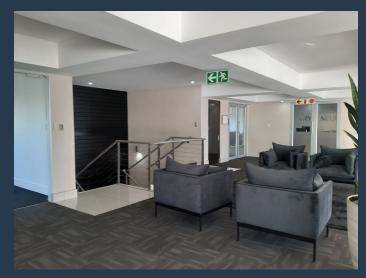

## R111,480 per month excl. VAT

R120 per m<sup>2</sup>

www.spire.co.za

929m2 Office Space to rent in Illovo. The premise is fully fitted and ready to occupy. The unit has a fresh paint and new carpets. The premise has potential to be partitioned to exactly what you need. the landlord offer great TI on 3 year and 5 year lease agreements. The building has a break away garden, coffee shop and 24 hour security with ample parking. Illovo has predominantly low rise commercial buildings offering flexible work spaces set in beautiful and well kept business parks. Rentals are competitive and most buildings are able to offer ample parking ratios. Excellent security provided in all the business parks. Offices in the precinct are highly sought-after due to the prime location and the numerous amenities in close...