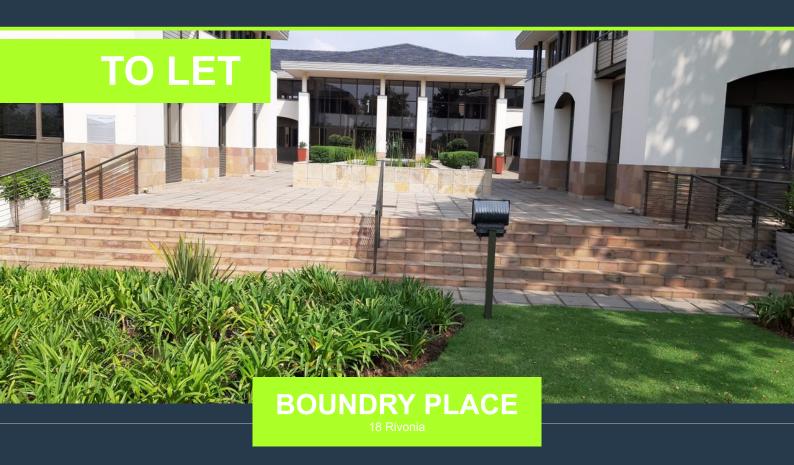

# R51,960 per month excl. VAT

R120 per m<sup>2</sup>

www.spire.co.za

433m2 Office Space to rent in Illovo. The premise is a ground floor unit. It is fully fitted and has 3 Boardrooms as well and some open plan layout as well as some private offices as well as a private kitchen area. The Building is located close to public transport and have got a lovely break away gardens and well as a coffee shop. There 24 hours security and is also access controlled. Commercial Property to Rent Illovo. Illovo is a popular location within the Sandton area and has a mix of residential as well as office parks. The Commercial node is centred around Fricker Road and the area is within easy reach by road to the Sandton Central CBD, Rosebank as well as Hyde Park. Illovo has quick and easy access to surrounding highways as...

### **OFFICE SPACE TO RENT IN ILLOVO**