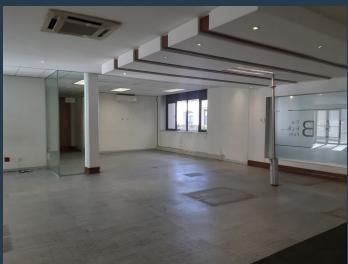

# R51,960 per month excl. VAT

R120 per m<sup>2</sup>

www.spire.co.za

433m2 Office Space to rent in Illovo. The premise is a ground floor unit. It is fully fitted and has 3 Boardrooms as well and some open plan layout as well as some private offices as well as a private kitchen area. The Building is located close to public transport and have got a lovely break away gardens and well as a coffee shop. There 24 hours security and is also access controlled. Commercial Property to Rent Illovo. Illovo is a popular location within the Sandton area and has a mix of residential as well as office parks. The Commercial node is centred around Fricker Road and the area is within easy reach by road to the Sandton Central CBD, Rosebank as well as Hyde Park. Illovo has quick and easy access to surrounding highways as...

### **OFFICE SPACE TO RENT IN ILLOVO**

#### **PROPERTY DETAILS**

▲ Security

Yes

▲ Open Parking

3.0 ▲ Floor Size

433m²

▲ Air Conditioning

Yes