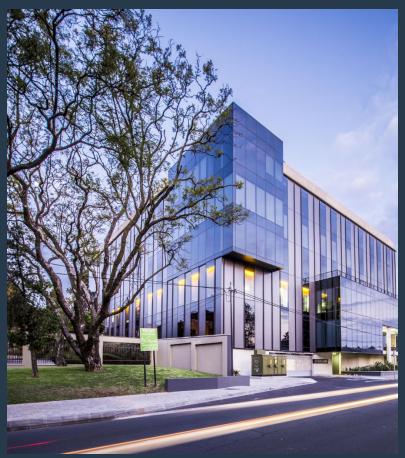

# **R211,060** per month excl. VAT R305 per m<sup>2</sup>

SPIRE

www.spire.co.za

692m2 Office space to rent in Illovo. This modern designed office space currently accommodates multiple workstations open plan, boardrooms, a kitchen and reception area as well as a couple of executive offices. This P Grade building is is located in the hear of Illovo and also boasts a stunning roof top restaurant great for entertaining corporate client. Illovo has the right space for your business. With the biggest assortment of Office Space to Rent in Illovo, Spire Properties is well positioned to find your ideal commercial space. Our area agents have years of experience in the Sandton area and have established a strong relationship with property owners and landlords. Our business relationships allow us to structure the perfect deal...