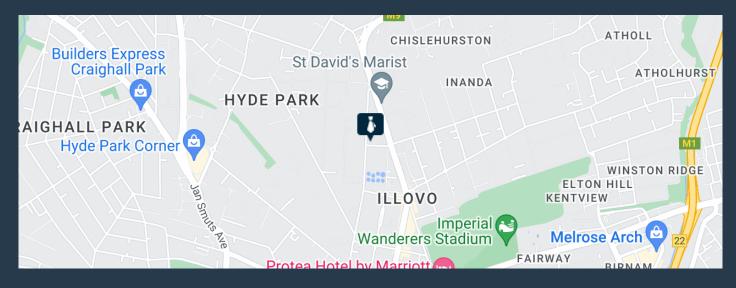

### OFFICE SPACE TO RENT IN ILLOVO

# **R211,060** per month excl. VAT R305 per m<sup>2</sup>

SPIRE

www.spire.co.za

692m2 Office space to rent in Illovo. This modern designed office space currently accommodates multiple workstations open plan, boardrooms, a kitchen and reception area as well as a couple of executive offices. This P Grade building is is located in the hear of Illovo and also boasts a stunning roof top restaurant great for entertaining corporate client. Illovo has the right space for your business. With the biggest assortment of Office Space to Rent in Illovo, Spire Properties is well positioned to find your ideal commercial space. Our area agents have years of experience in the Sandton area and have established a strong relationship with property owners and landlords. Our business relationships allow us to structure the perfect deal...