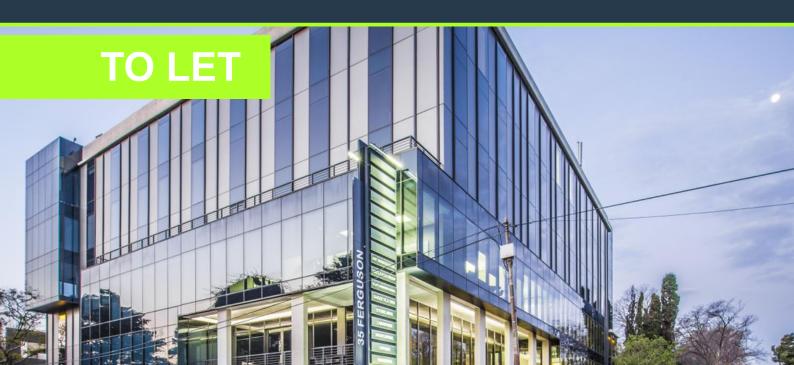

# **R211,060** per month excl. VAT R305 per m<sup>2</sup>

SPIRE

www.spire.co.za

692m2 Office space to rent in Illovo. This modern designed office space currently accommodates multiple workstations open plan, boardrooms, a kitchen and reception area as well as a couple of executive offices. This P Grade building is is located in the hear of Illovo and also boasts a stunning roof top restaurant great for entertaining corporate client. Illovo has the right space for your business. With the biggest assortment of Office Space to Rent in Illovo, Spire Properties is well positioned to find your ideal commercial space. Our area agents have years of experience in the Sandton area and have established a strong relationship with property owners and landlords. Our business relationships allow us to structure the perfect deal...

### OFFICE SPACE TO RENT IN ILLOVO