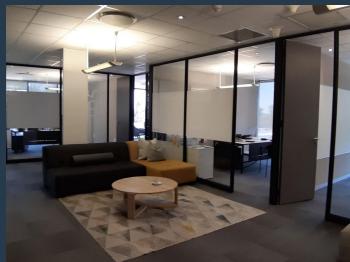

# **R211,060** per month excl. VAT R305 per m<sup>2</sup>

SPIRE

www.spire.co.za

692m2 Office space to rent in Illovo. This modern designed office space currently accommodates multiple workstations open plan, boardrooms, a kitchen and reception area as well as a couple of executive offices. This P Grade building is is located in the hear of Illovo and also boasts a stunning roof top restaurant great for entertaining corporate client. Illovo has the right space for your business. With the biggest assortment of Office Space to Rent in Illovo, Spire Properties is well positioned to find your ideal commercial space. Our area agents have years of experience in the Sandton area and have established a strong relationship with property owners and landlords. Our business relationships allow us to structure the perfect deal...