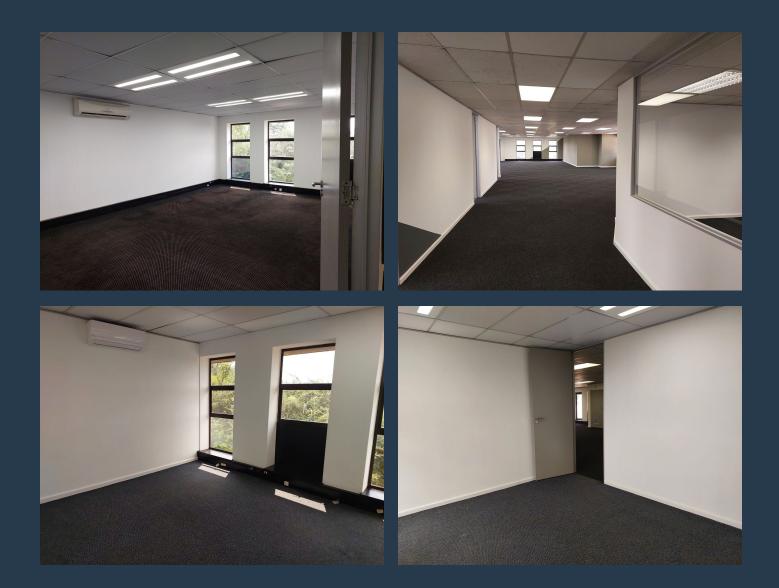

## HURLINGHAM OFFICE PARK

400 m<sup>2</sup> Office Space to Rent in Hurlingham Office Park, Sandton. This fully carpeted, ground-floor office in Hurlingham Office Park offers a bright and efficient workspace in a secure, well-established setting. The unit features open-plan areas that can be utilized as such or divided as needed, along with private offices. Numerous large windows allow ample natural light, creating a pleasant working environment. The office has it's own modern kitchen and direct access to a large tiled outdoor area. The layout is ideal for a medium to large-sized business or professional firm looking for a well-maintained space in a picturesque central location. Hurlingham Office Park is positioned on the corner of Winnie Mandela Drive (William Nicol), and...

### 400 M<sup>2</sup> OFFICE SPACE TO RENT IN HURLINGHAM OFFICE PARK-SANDTON

### **PROPERTY DETAILS**

- ▲ Floor Size
- 🔺 Zoning

400m<sup>2</sup> Commercial **PROPERTY | WITH PURPOSE** 