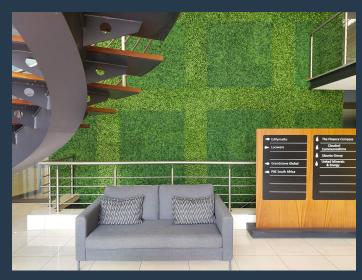

R30,193 per month excl. VAT R109 per m<sup>2</sup>

SPIRE

www.spire.co.za

277 m² Office Space to Rent in Hurlingham Office Park, Sandton. These fully carpeted, ground-floor offices in Hurlingham Office Park offer a bright and efficient workspace in a secure, well-established setting. The unit features open-plan areas that can be utilized as such or divided as needed, along with private offices. Numerous large windows allow ample natural light, creating a pleasant working environment. The office has direct access to a shared wooden deck, leading from the reception area, kitchen, and bathrooms. The layout is ideal for a small to medium-sized business or professional firm looking for a well-maintained space in a picturesque central location. Hurlingham Office Park is positioned on the corner of Winnie Mandela...