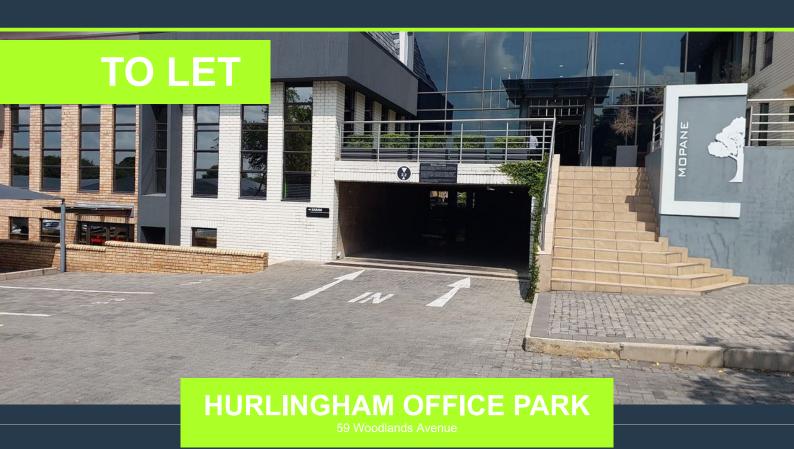

R30,193 per month excl. VAT R109 per m<sup>2</sup>

SPIRE

www.spire.co.za

277 m² Office Space to Rent in Hurlingham Office Park, Sandton. These fully carpeted, ground-floor offices in Hurlingham Office Park offer a bright and efficient workspace in a secure, well-established setting. The unit features open-plan areas that can be utilized as such or divided as needed, along with private offices. Numerous large windows allow ample natural light, creating a pleasant working environment. The office has direct access to a shared wooden deck, leading from the reception area, kitchen, and bathrooms. The layout is ideal for a small to medium-sized business or professional firm looking for a well-maintained space in a picturesque central location. Hurlingham Office Park is positioned on the corner of Winnie Mandela...

## 277 M<sup>2</sup> OFFICE SPACE TO RENT IN HURLINGHAM OFFICE PARK-SANDTON