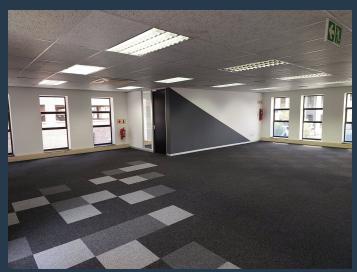

R30,193 per month excl. VAT R109 per m<sup>2</sup>

SPIRE

www.spire.co.za

277 m² Office Space to Rent in Hurlingham Office Park, Sandton. These fully carpeted, ground-floor offices in Hurlingham Office Park offer a bright and efficient workspace in a secure, well-established setting. The unit features open-plan areas that can be utilized as such or divided as needed, along with private offices. Numerous large windows allow ample natural light, creating a pleasant working environment. The office has direct access to a shared wooden deck, leading from the reception area, kitchen, and bathrooms. The layout is ideal for a small to medium-sized business or professional firm looking for a well-maintained space in a picturesque central location. Hurlingham Office Park is positioned on the corner of Winnie Mandela...