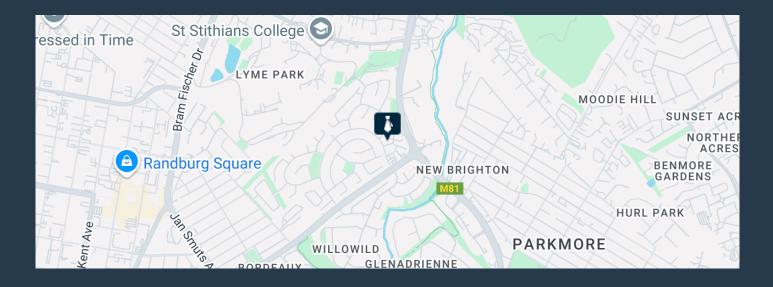

R30,193 per month excl. VAT R109 per m<sup>2</sup>

SPIRE

www.spire.co.za

277 m² Office Space to Rent in Hurlingham Office Park, Sandton. These fully carpeted, ground-floor offices in Hurlingham Office Park offer a bright and efficient workspace in a secure, well-established setting. The unit features open-plan areas that can be utilized as such or divided as needed, along with private offices. Numerous large windows allow ample natural light, creating a pleasant working environment. The office has direct access to a shared wooden deck, leading from the reception area, kitchen, and bathrooms. The layout is ideal for a small to medium-sized business or professional firm looking for a well-maintained space in a picturesque central location. Hurlingham Office Park is positioned on the corner of Winnie Mandela...

## 277 M<sup>2</sup> OFFICE SPACE TO RENT IN HURLINGHAM OFFICE PARK-SANDTON