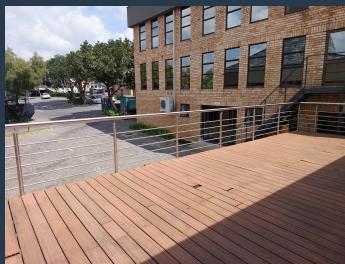

R30,193 per month excl. VAT R109 per m<sup>2</sup>

SPIRE

www.spire.co.za

277 m² Office Space to Rent in Hurlingham Office Park, Sandton. These fully carpeted, ground-floor offices in Hurlingham Office Park offer a bright and efficient workspace in a secure, well-established setting. The unit features open-plan areas that can be utilized as such or divided as needed, along with private offices. Numerous large windows allow ample natural light, creating a pleasant working environment. The office has direct access to a shared wooden deck, leading from the reception area, kitchen, and bathrooms. The layout is ideal for a small to medium-sized business or professional firm looking for a well-maintained space in a picturesque central location. Hurlingham Office Park is positioned on the corner of Winnie Mandela...